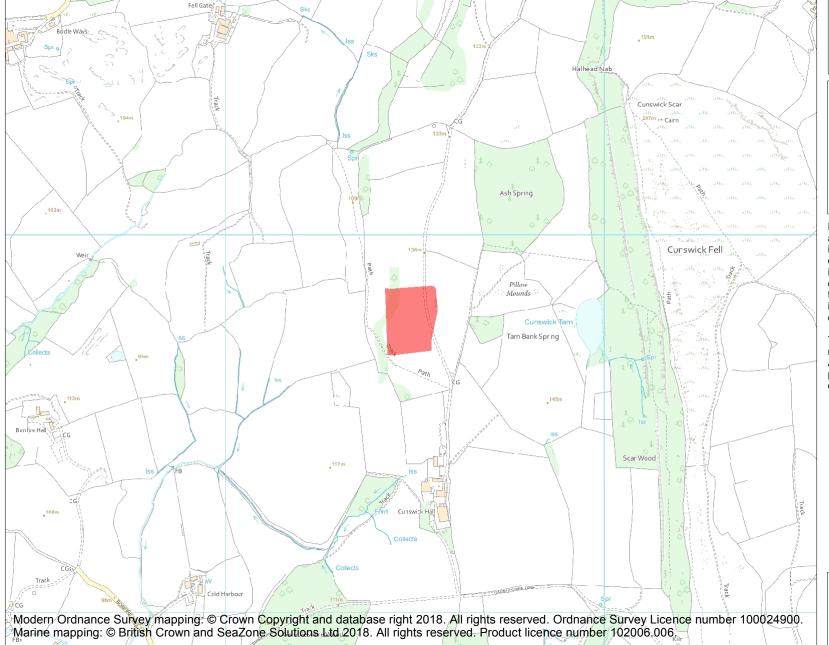

This is an A4 sized map and should be printed full size at A4 with no page scaling set.

Name: Settlement 440yds (400m) N of Cunswick Hall

Heritage Category:

Scheduling

List Entry No:

1007255

County: Cumbria

District: South Lakeland

Parish: Underbarrow and Bradleyfield

Each official record of a scheduled monument contains a map. New entries on the schedule from 1988 onwards include a digitally created map which forms part of the official record. For entries created in the years up to and including 1987 a hand-drawn map forms part of the official record. The map here has been translated from the official map and that process may have introduced inaccuracies. Copies of maps that form part of the official record can be obtained from Historic England.

This map was delivered electronically and when printed may not be to scale and may be subject to distortions. All maps and grid references are for identification purposes only and must be read in conjunction with other information in the record.

**List Entry NGR:** SD 48490 93775

**Map Scale:** 1:10000

Print Date: 29 April 2024

HistoricEngland.org.uk