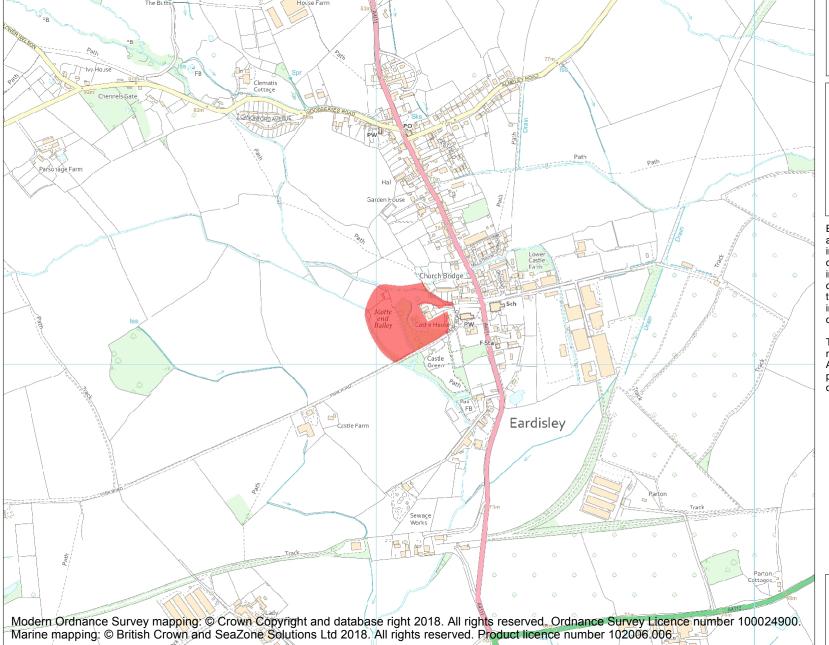

This is an A4 sized map and should be printed full size at A4 with no page scaling set.

Name: Eardisley Castle

Heritage Category:

Scheduling

1007308

List Entry No :

County:

District: County of Herefordshire

Parish: Eardisley

Each official record of a scheduled monument contains a map. New entries on the schedule from 1988 onwards include a digitally created map which forms part of the official record. For entries created in the years up to and including 1987 a hand-drawn map forms part of the official record. The map here has been translated from the official map and that process may have introduced inaccuracies. Copies of maps that form part of the official record can be obtained from Historic England.

This map was delivered electronically and when printed may not be to scale and may be subject to distortions. All maps and grid references are for identification purposes only and must be read in conjunction with other information in the record.

**List Entry NGR:** SO 31087 49119

**Map Scale:** 1:10000

Print Date: 27 April 2024