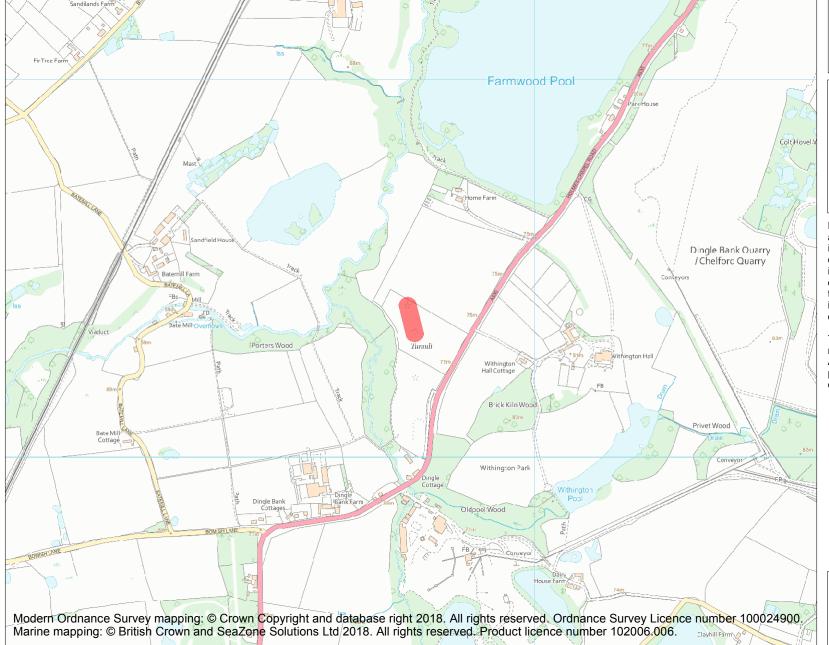

This is an A4 sized map and should be printed full size at A4 with no page scaling set.

Name: Two bowl barrows 390m and 320m south-south-west of Home Farm

**Heritage Category:** 

Scheduling

List Entry No :

1007387

County:

District: Cheshire East

Parish: Lower Withington

Each official record of a scheduled monument contains a map. New entries on the schedule from 1988 onwards include a digitally created map which forms part of the official record. For entries created in the years up to and including 1987 a hand-drawn map forms part of the official record. The map here has been translated from the official map and that process may have introduced inaccuracies. Copies of maps that form part of the official record can be obtained from Historic England.

This map was delivered electronically and when printed may not be to scale and may be subject to distortions. All maps and grid references are for identification purposes only and must be read in conjunction with other information in the record.

**List Entry NGR:** SJ 80674 72366

**Map Scale:** 1:10000

Print Date: 29 April 2024

HistoricEngland.org.uk