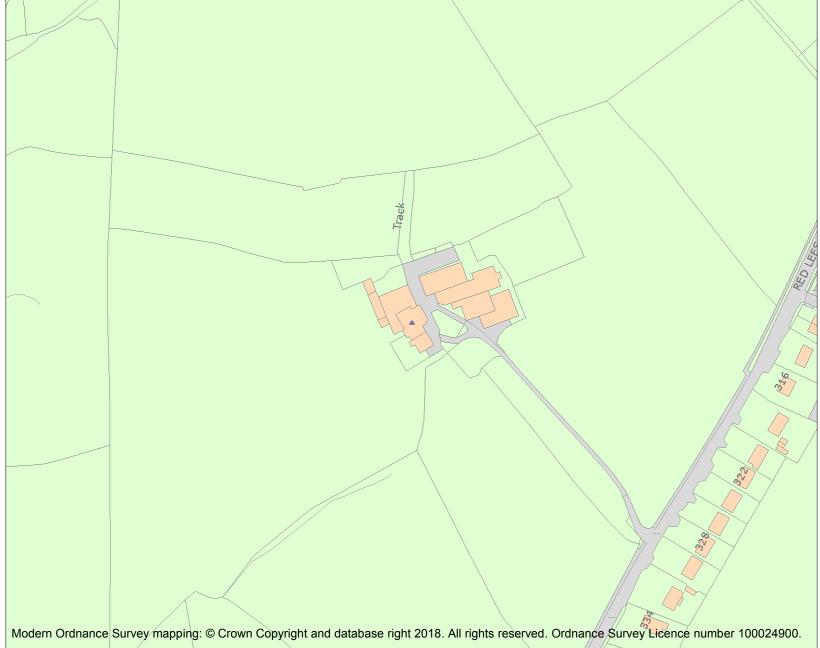

This is an A4 sized map and should be printed full size at A4 with no page scaling set.

Name: FAR SIDE FARMHOUSE WITH INTEGRAL BARN

Heritage Category:

Listing

List Entry No: 1072675

Grade:

County: Lancashire

This map was delivered electronically and when printed may not be to scale and may be subject to distortions.

**List Entry NGR:** SD 87086 30479

**Map Scale:** 1:2500

Print Date: 4 May 2024

HistoricEngland.org.uk