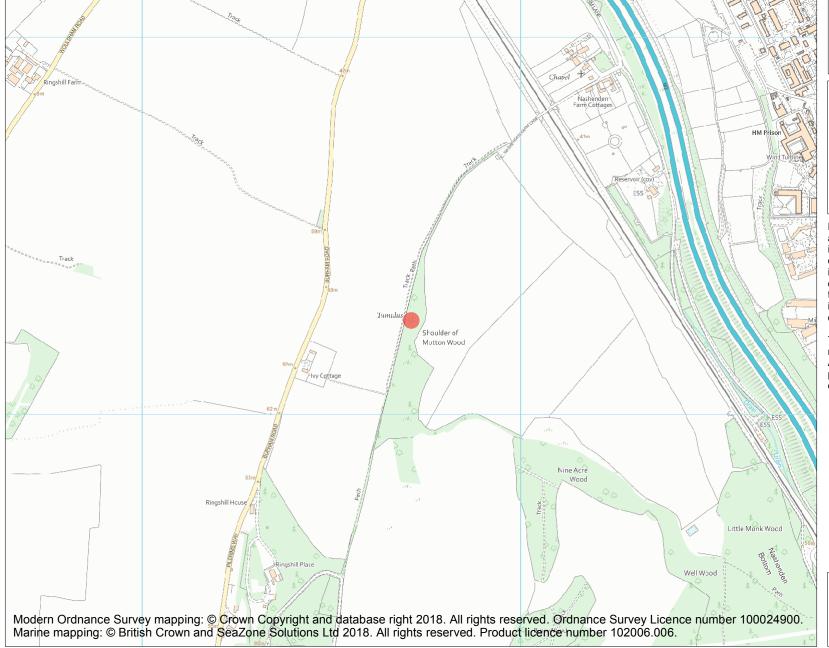

This is an A4 sized map and should be printed full size at A4 with no page scaling set.

Name: Bell barrow in Shoulder of Mutton Wood

Heritage Category:

Scheduling

List Entry No:

1007459

County:

District: Medway

Parish: Non Civil Parish

Each official record of a scheduled monument contains a map. New entries on the schedule from 1988 onwards include a digitally created map which forms part of the official record. For entries created in the years up to and including 1987 a hand-drawn map forms part of the official record. The map here has been translated from the official map and that process may have introduced inaccuracies. Copies of maps that form part of the official record can be obtained from Historic England.

This map was delivered electronically and when printed may not be to scale and may be subject to distortions. All maps and grid references are for identification purposes only and must be read in conjunction with other information in the record.

**List Entry NGR:** TQ 72710 65251

**Map Scale:** 1:10000

Print Date: 6 May 2024