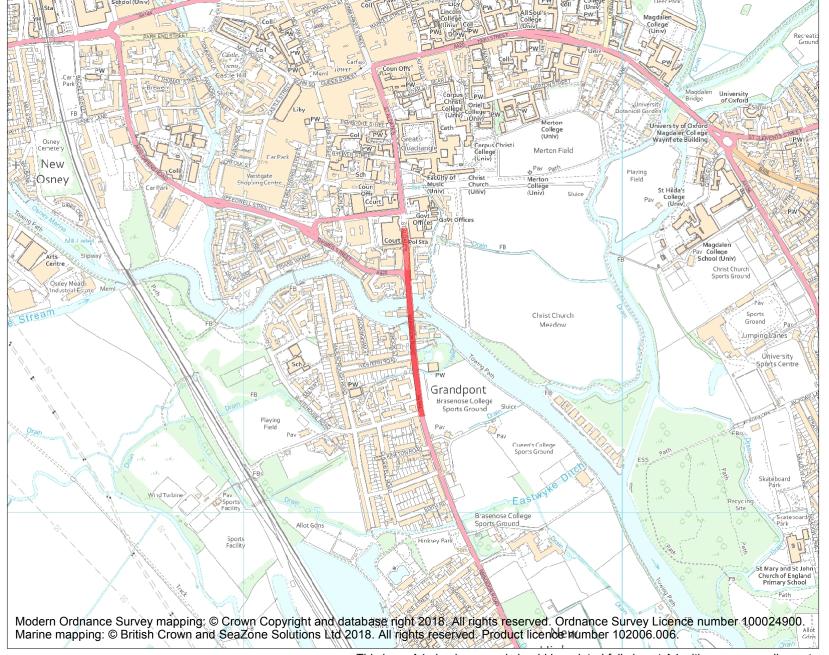

This is an A4 sized map and should be printed full size at A4 with no page scaling set.

Name: Section of the Grandpont causeway

Heritage Category:

Scheduling

List Entry No:

1007486

County: Oxfordshire

District: Oxford

Parish: Non Civil Parish

Each official record of a scheduled monument contains a map. New entries on the schedule from 1988 onwards include a digitally created map which forms part of the official record. For entries created in the years up to and including 1987 a hand-drawn map forms part of the official record. The map here has been translated from the official map and that process may have introduced inaccuracies. Copies of maps that form part of the official record can be obtained from Historic England.

This map was delivered electronically and when printed may not be to scale and may be subject to distortions. All maps and grid references are for identification purposes only and must be read in conjunction with other information in the record.

**List Entry NGR:** SP 51448 05457

**Map Scale:** 1:10000

Print Date: 29 April 2024