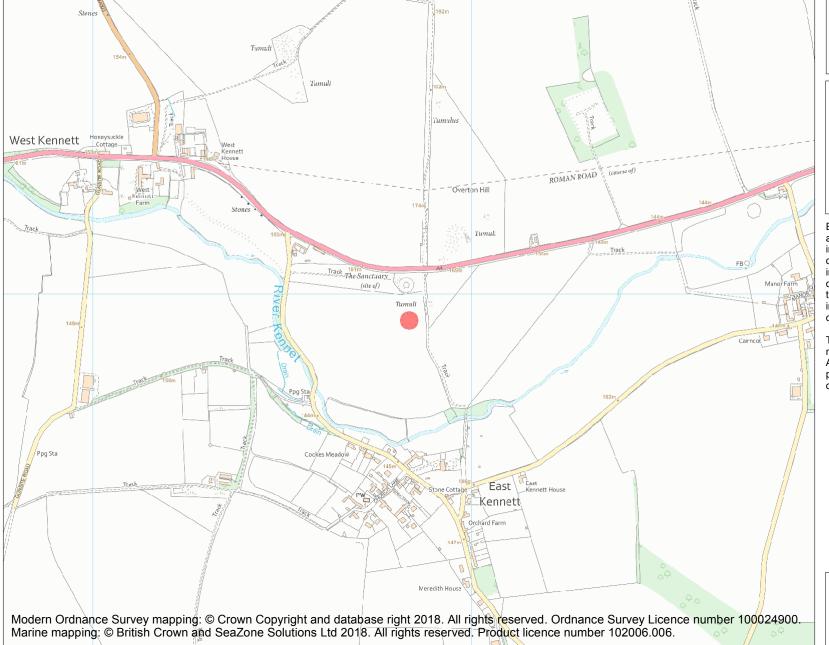

This is an A4 sized map and should be printed full size at A4 with no page scaling set.

Name: Bowl barrow 50m south of The Sanctuary on Overton Hill, forming part of the Seven Barrow Hill round barrow cemetery

**List Entry NGR:** SU 11836 67931

**Map Scale:** 1:10000

Print Date: 18 May 2024