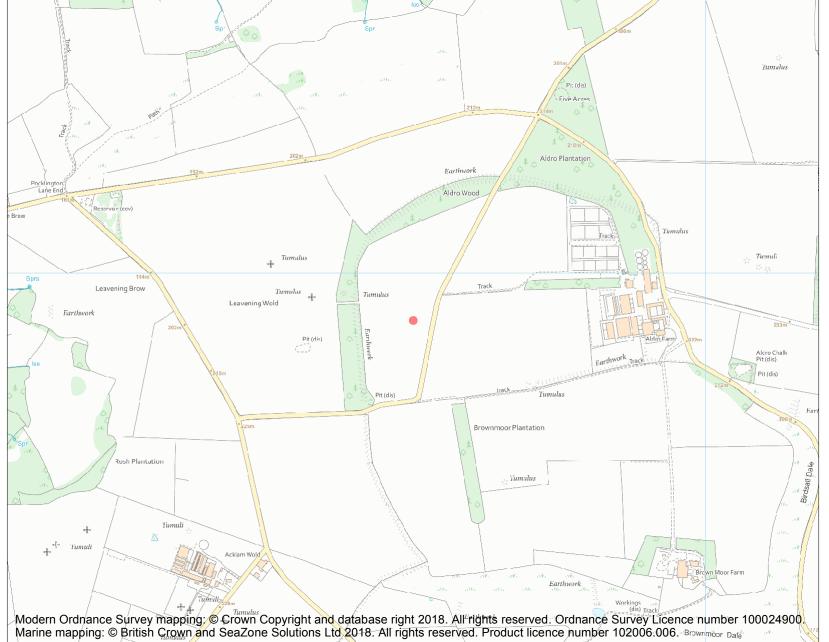

This is an A4 sized map and should be printed full size at A4 with no page scaling set.

Name: Aldro earthworks: a bowl barrow on Birdsall Wold, 600m west of Aldro Farm

Heritage Category:

Scheduling

**List Entry No:** 

1007504

County: North Yorkshire

District: Ryedale

Parish: Birdsall

Each official record of a scheduled monument contains a map. New entries on the schedule from 1988 onwards include a digitally created map which forms part of the official record. For entries created in the years up to and including 1987 a hand-drawn map forms part of the official record. The map here has been translated from the official map and that process may have introduced inaccuracies. Copies of maps that form part of the official record can be obtained from Historic England.

This map was delivered electronically and when printed may not be to scale and may be subject to distortions. All maps and grid references are for identification purposes only and must be read in conjunction with other information in the record.

**List Entry NGR:** SE 80226 62876

**Map Scale:** 1:10000

Print Date: 4 May 2024