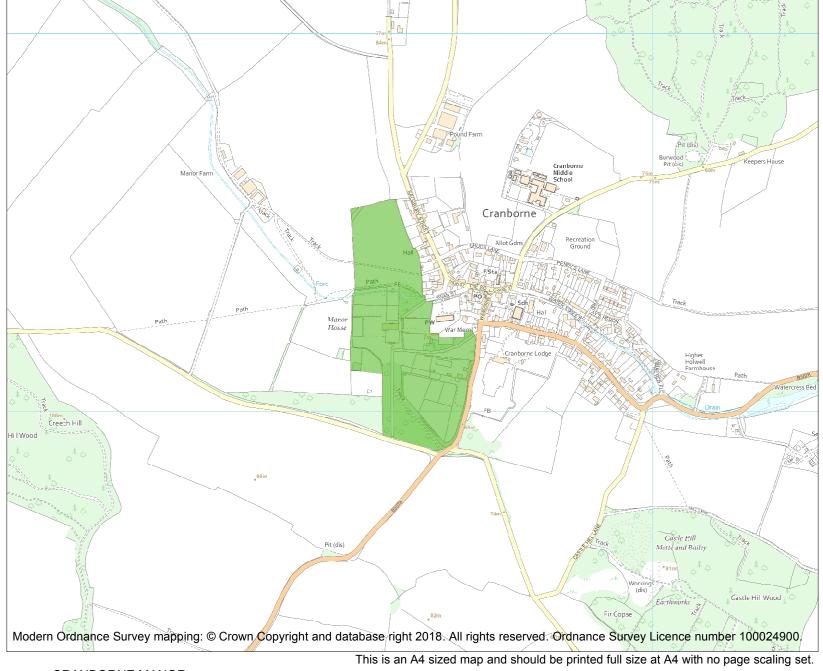

Each official record of a registered garden or other land contains a map. The map here has been translated from the official map and that process may have introduced inaccuracies. Copies of maps that form part of the official record can be obtained from Historic England.

This map was delivered electronically and when printed may not be to scale and may be subject to distortions. The map and grid references are for identification purposes only and must be read in conjunction with other information in the record.

| List Entry NGR: | SU 05368 13176 |
|-----------------|----------------|
| Map Scale:      | 1:10000        |
| Print Date:     | 30 April 2024  |

HistoricEngland.org.uk

Name: CRANBORNE MANOR