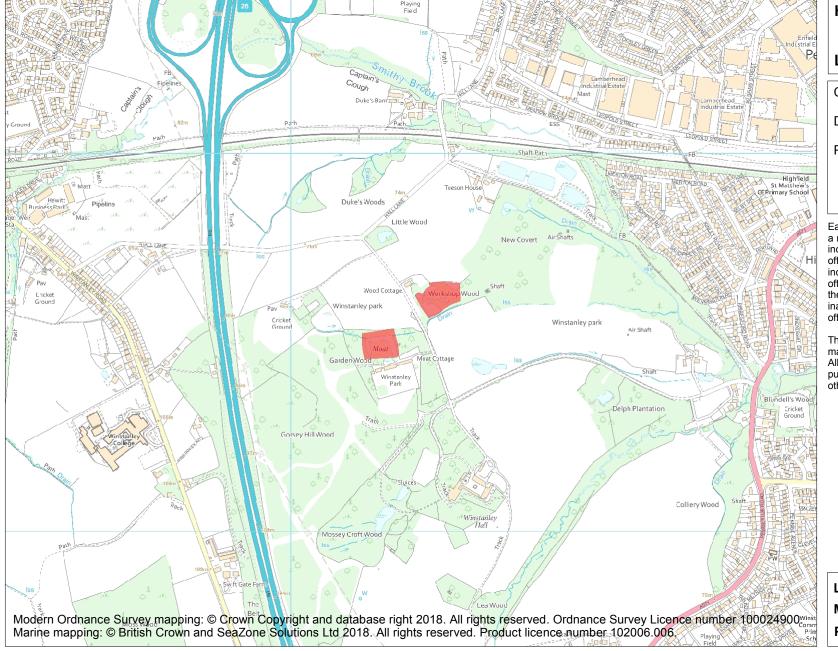

This is an A4 sized map and should be printed full size at A4 with no page scaling set.

Name: Winstanley moated site and five fishponds

Heritage Category:

Scheduling

1007600

List Entry No :

County:

District: Wigan

**List Entry NGR:** SD 54389 03618

**Map Scale:** 1:10000

Print Date: 12 May 2024