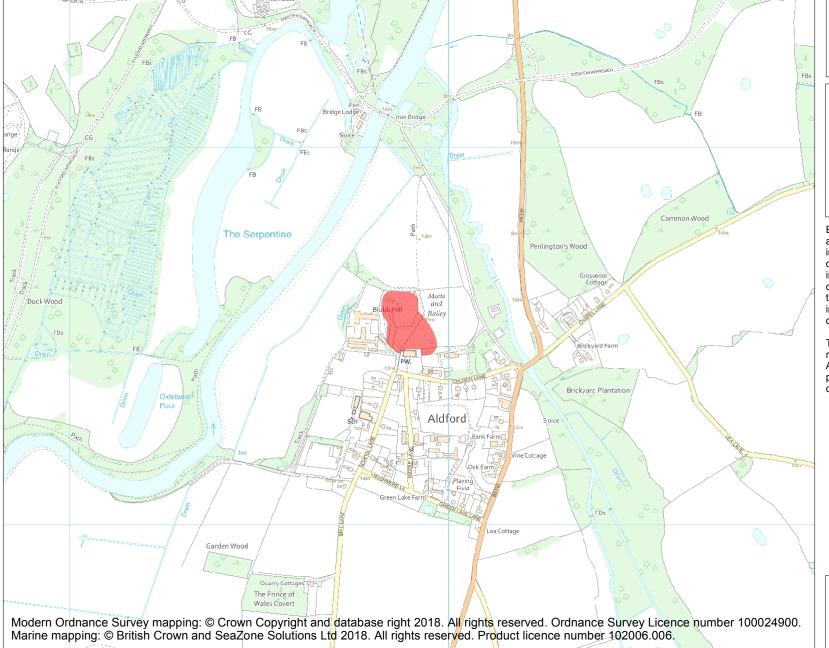

This is an A4 sized map and should be printed full size at A4 with no page scaling set.

Name: Aldford motte and bailey and shell keep castle

Heritage Category:

Scheduling

List Entry No:

1007605

County:

District: Cheshire West and Chester

Parish: Aldford and Saighton

Each official record of a scheduled monument contains a map. New entries on the schedule from 1988 onwards include a digitally created map which forms part of the official record. For entries created in the years up to and including 1987 a hand-drawn map forms part of the official record. The map here has been translated from the official map and that process may have introduced inaccuracies. Copies of maps that form part of the official record can be obtained from Historic England.

This map was delivered electronically and when printed may not be to scale and may be subject to distortions. All maps and grid references are for identification purposes only and must be read in conjunction with other information in the record.

**List Entry NGR:** SJ 41896 59542

**Map Scale:** 1:10000

Print Date: 3 May 2024