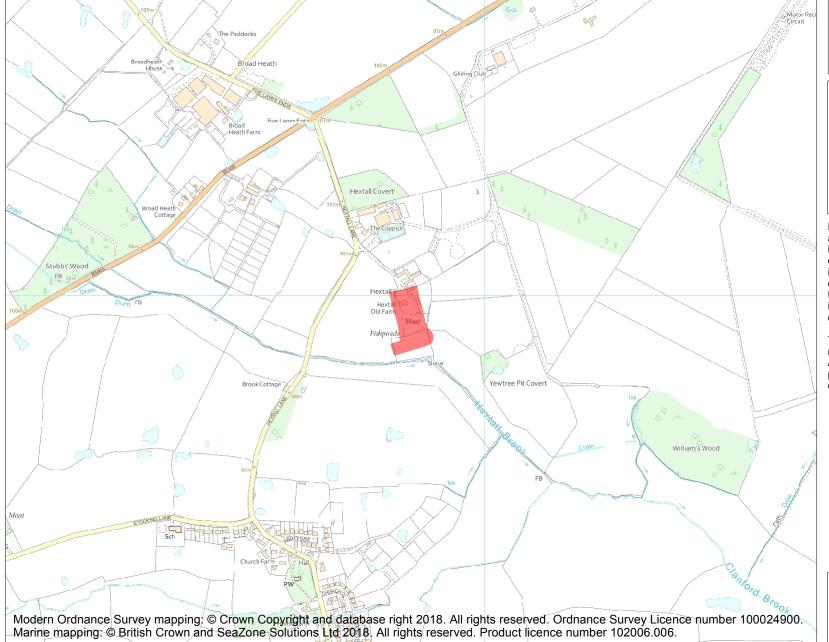

This is an A4 sized map and should be printed full size at A4 with no page scaling set.

Name: Hextall moated site and fishponds

Heritage Category:

Scheduling

**List Entry No:** 

1007618

County: Staffordshire

District: Stafford

Parish: Ranton

Each official record of a scheduled monument contains a map. New entries on the schedule from 1988 onwards include a digitally created map which forms part of the official record. For entries created in the years up to and including 1987 a hand-drawn map forms part of the official record. The map here has been translated from the official map and that process may have introduced inaccuracies. Copies of maps that form part of the official record can be obtained from Historic England.

This map was delivered electronically and when printed may not be to scale and may be subject to distortions. All maps and grid references are for identification purposes only and must be read in conjunction with other information in the record.

**List Entry NGR:** SJ 85807 24940

**Map Scale:** 1:10000

Print Date: 27 April 2024