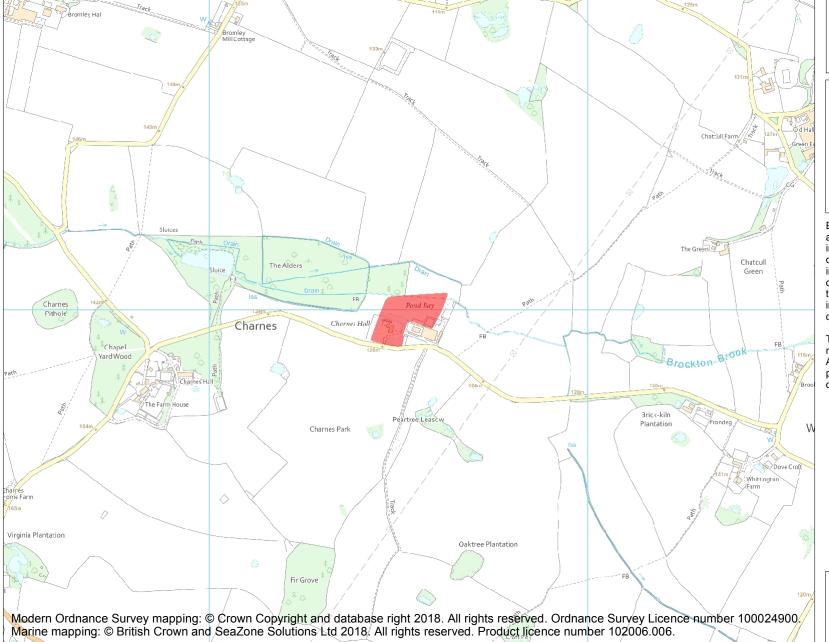

This is an A4 sized map and should be printed full size at A4 with no page scaling set.

Name: Moated site and pond at Charnes Old Hall

Heritage Category:

Scheduling

1007620

**List Entry No:** 

County: Staffordshire

**List Entry NGR:** SJ 78528 34004

**Map Scale:** 1:10000

Print Date: 29 April 2024