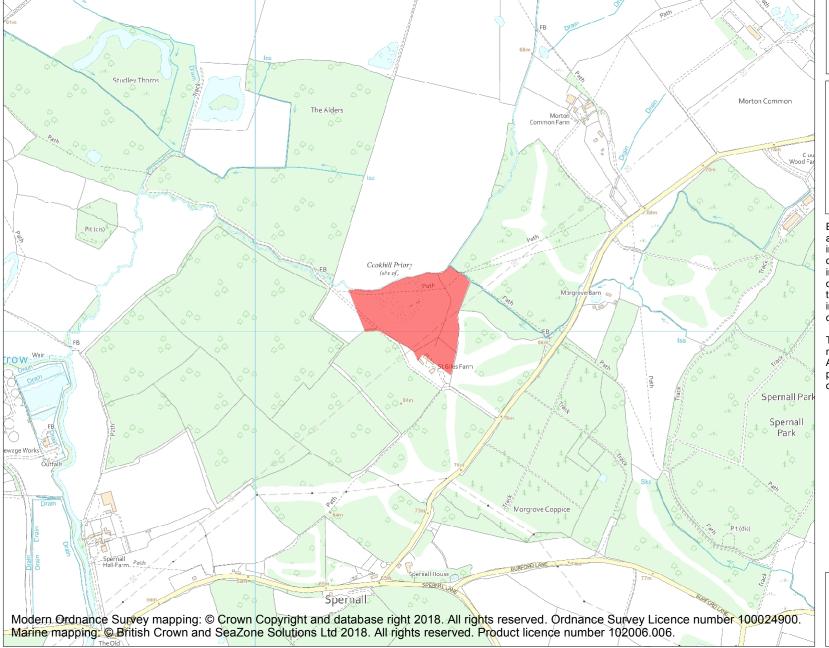

This is an A4 sized map and should be printed full size at A4 with no page scaling set.

Name: Site of Cookhill Priory and 16th century farmhouse

Heritage Category:

Scheduling

**List Entry No:** 

1007623

County: Warwickshire

District: Stratford-on-Avon

Parish: Spernall, Studley

Each official record of a scheduled monument contains a map. New entries on the schedule from 1988 onwards include a digitally created map which forms part of the official record. For entries created in the years up to and including 1987 a hand-drawn map forms part of the official record. The map here has been translated from the official map and that process may have introduced inaccuracies. Copies of maps that form part of the official record can be obtained from Historic England.

This map was delivered electronically and when printed may not be to scale and may be subject to distortions. All maps and grid references are for identification purposes only and must be read in conjunction with other information in the record.

**List Entry NGR:** SP 09406 63051

**Map Scale:** 1:10000

Print Date: 8 May 2024