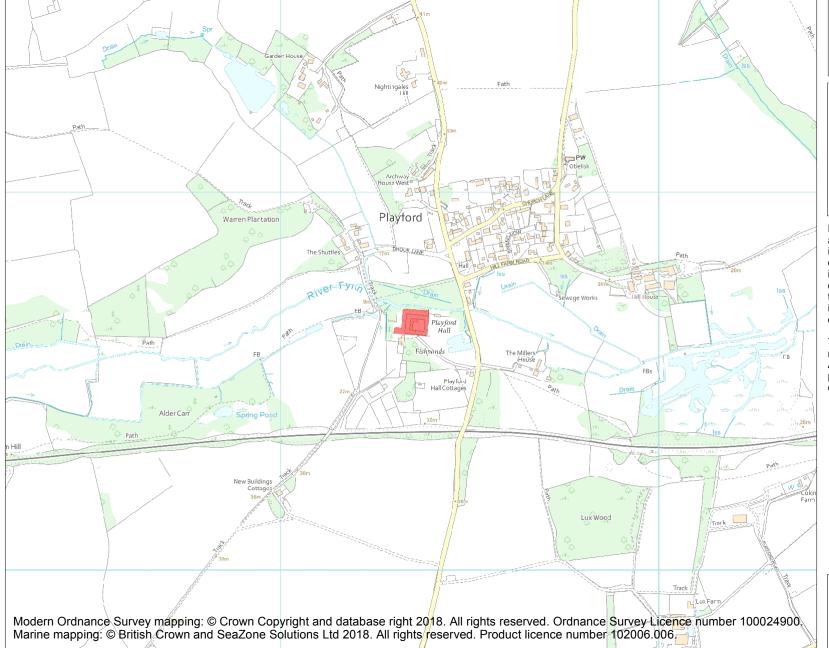

This is an A4 sized map and should be printed full size at A4 with no page scaling set.

Name: Playford Hall moated site

Heritage Category:

Scheduling

List Entry No:

1007672

County: Suffolk

District: East Suffolk

**List Entry NGR:** TM 21345 47657

**Map Scale:** 1:10000

Print Date: 3 May 2024