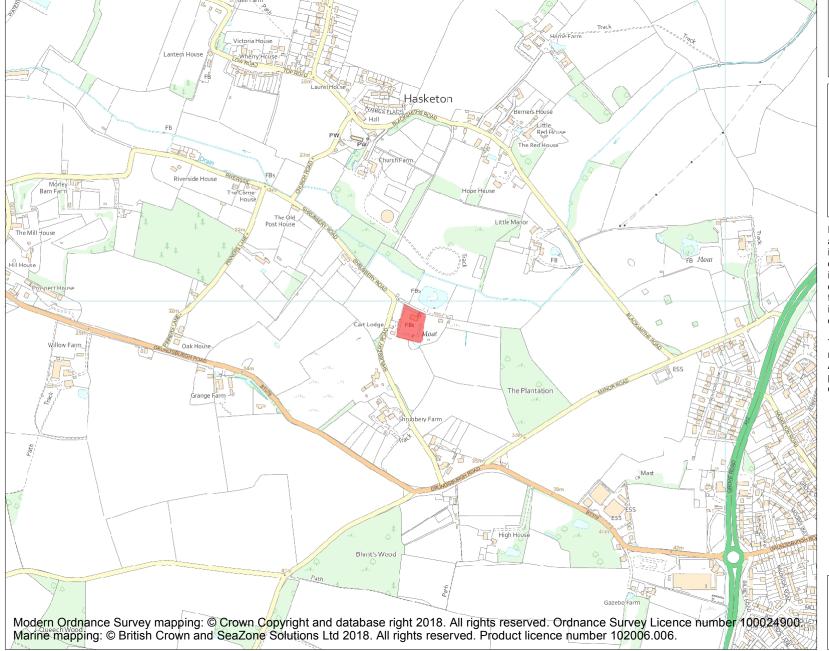

This is an A4 sized map and should be printed full size at A4 with no page scaling set.

Name: Moated site at The Old Rectory

Heritage Category:

Scheduling

List Entry No:

1007673

County: Suffolk

District: East Suffolk

Parish: Hasketon

Each official record of a scheduled monument contains a map. New entries on the schedule from 1988 onwards include a digitally created map which forms part of the official record. For entries created in the years up to and including 1987 a hand-drawn map forms part of the official record. The map here has been translated from the official map and that process may have introduced inaccuracies. Copies of maps that form part of the official record can be obtained from Historic England.

This map was delivered electronically and when printed may not be to scale and may be subject to distortions. All maps and grid references are for identification purposes only and must be read in conjunction with other information in the record.

**List Entry NGR:** TM 25169 49939

**Map Scale:** 1:10000

Print Date: 7 May 2024