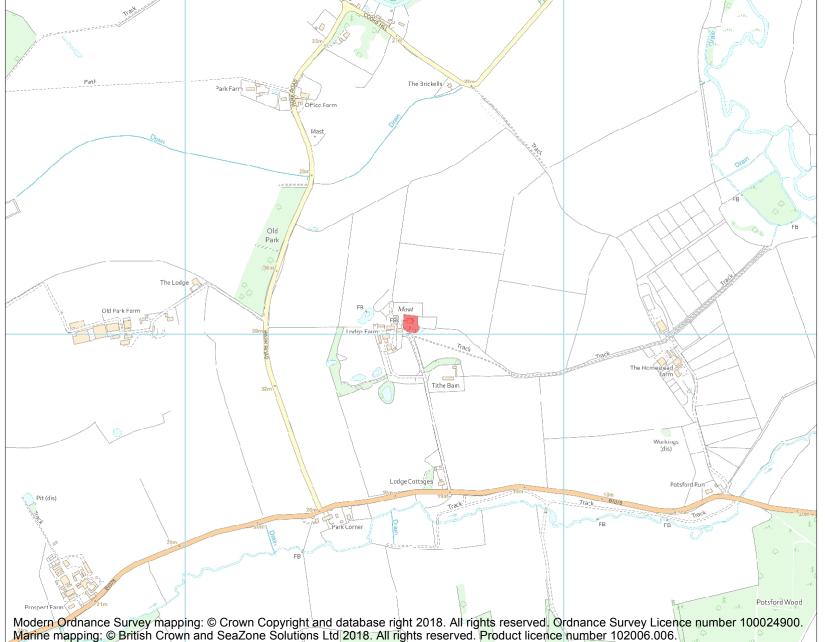

This is an A4 sized map and should be printed full size at A4 with no page scaling set.

Name: Moated site at Letheringham Lodge

Heritage Category:

Scheduling

List Entry No :

1007674

County: Suffolk

District: East Suffolk

Parish: Letheringham

Each official record of a scheduled monument contains a map. New entries on the schedule from 1988 onwards include a digitally created map which forms part of the official record. For entries created in the years up to and including 1987 a hand-drawn map forms part of the official record. The map here has been translated from the official map and that process may have introduced inaccuracies. Copies of maps that form part of the official record can be obtained from Historic England.

This map was delivered electronically and when printed may not be to scale and may be subject to distortions. All maps and grid references are for identification purposes only and must be read in conjunction with other information in the record.

**List Entry NGR:** TM 27597 57029

**Map Scale:** 1:10000

Print Date: 17 April 2024