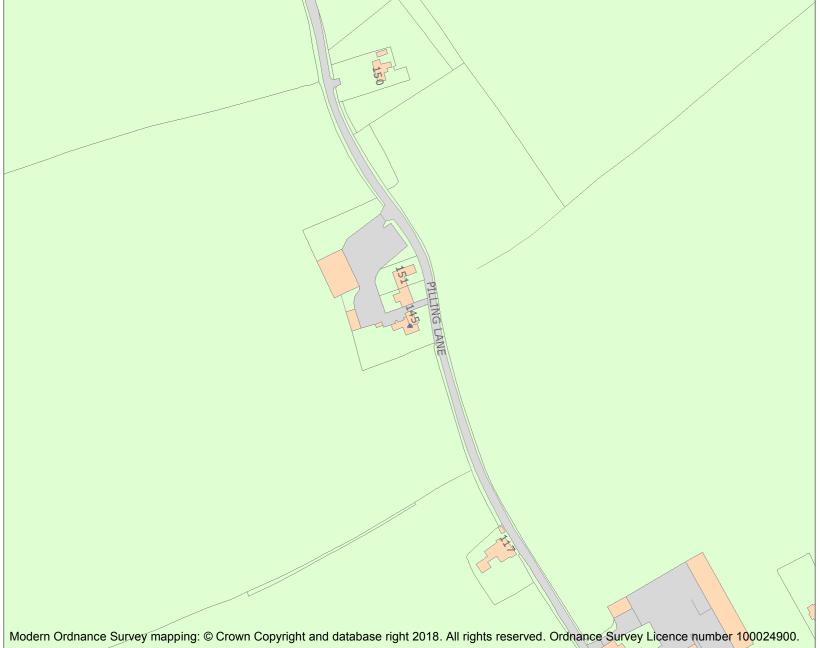

This is an A4 sized map and should be printed full size at A4 with no page scaling set.

Name: MEADOW VIEW FARMHOUSE

Heritage Category:

Listing

1075836

List Entry No :

Grade:

County:

District: Sefton

Parish: Lydiate

For all entries pre-dating 4 April 2011 maps and national grid references do not form part of the official record of a listed building. In such cases the map here and the national grid reference are generated from the list entry in the official record and added later to aid identification of the principal listed building or buildings.

For all list entries made on or after 4 April 2011 the map here and the national grid reference do form part of the official record. In such cases the map and the national grid reference are to aid identification of the principal listed building or buildings only and must be read in conjunction with other information in the record.

Any object or structure fixed to the principal building or buildings and any object or structure within the curtilage of the building, which, although not fixed to the building, forms part of the land and has done so since before 1st July, 1948 is by law to be treated as part of the listed building.

This map was delivered electronically and when printed may not be to scale and may be subject to distortions.

List Entry NGR: SD3623904238

**Map Scale:** 1:2500

Print Date: 29 April 2024

HistoricEngland.org.uk