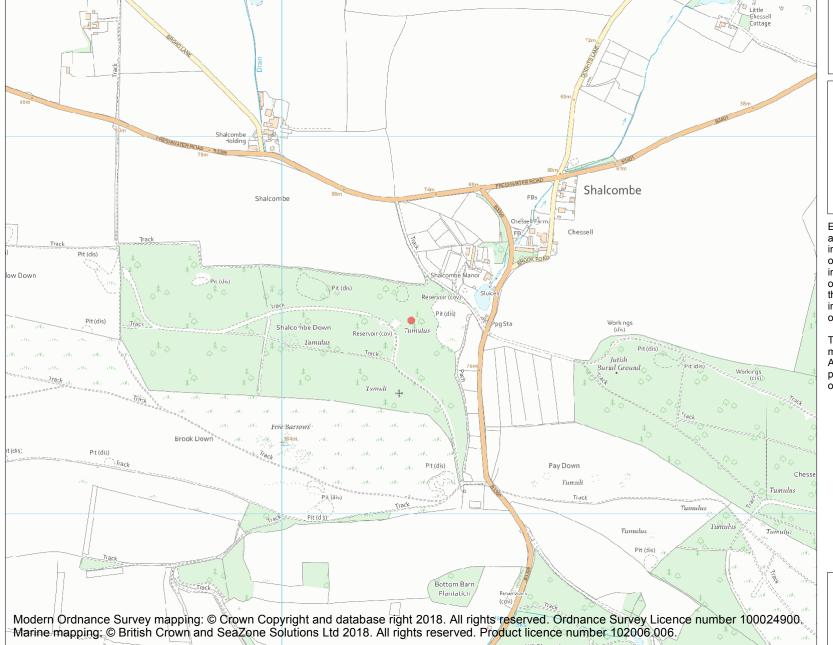

This is an A4 sized map and should be printed full size at A4 with no page scaling set.

Name: Bowl barrow in woodland on Shalcombe Down: 200m south west of Shalcombe Manor

Heritage Category:

Scheduling

List Entry No:

1007787

County:

District: Isle of Wight

Parish: Shalfleet

Each official record of a scheduled monument contains a map. New entries on the schedule from 1988 onwards include a digitally created map which forms part of the official record. For entries created in the years up to and including 1987 a hand-drawn map forms part of the official record. The map here has been translated from the official map and that process may have introduced inaccuracies. Copies of maps that form part of the official record can be obtained from Historic England.

This map was delivered electronically and when printed may not be to scale and may be subject to distortions. All maps and grid references are for identification purposes only and must be read in conjunction with other information in the record.

**List Entry NGR:** SZ 39342 85513

1:10000

Map Scale:

Print Date: 19 April 2024

HistoricEngland.org.uk