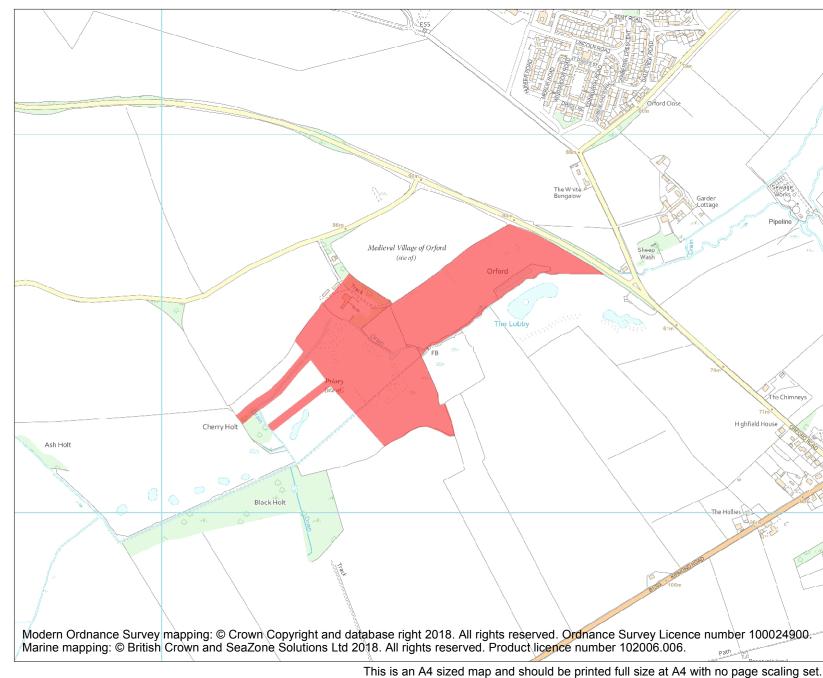

## Heritage Category: Scheduling List Entry No : 1007809 County: Lincolnshire

District: West Lindsey, East Lindsey

Parish: Stainton Le Vale, Binbrook

Each official record of a scheduled monument contains a map. New entries on the schedule from 1988 onwards include a digitally created map which forms part of the official record. For entries created in the years up to and including 1987 a hand-drawn map forms part of the official record. The map here has been translated from the official map and that process may have introduced inaccuracies. Copies of maps that form part of the official record can be obtained from Historic England.

| List Entry NGR: | TF 19684 94415 |
|-----------------|----------------|
| Map Scale:      | 1:10000        |
| Print Date:     | 27 April 2024  |

Name: Site of medieval nunnery and settlement, Orford