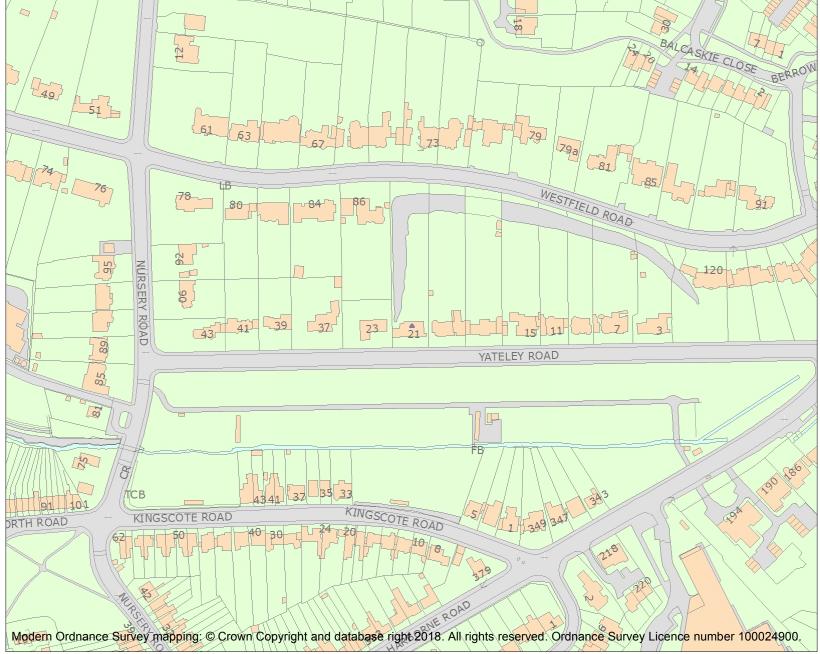

This is an A4 sized map and should be printed full size at A4 with no page scaling set.

Name: 21, YATELEY ROAD B15

Heritage Category:

Listing

List Entry No: 1076073

Grade:

County:

District: Birmingham

This map was delivered electronically and when printed may not be to scale and may be subject to distortions.

**List Entry NGR:** SP 04096 85117

**Map Scale:** 1:2500

Print Date: 27 April 2024

HistoricEngland.org.uk