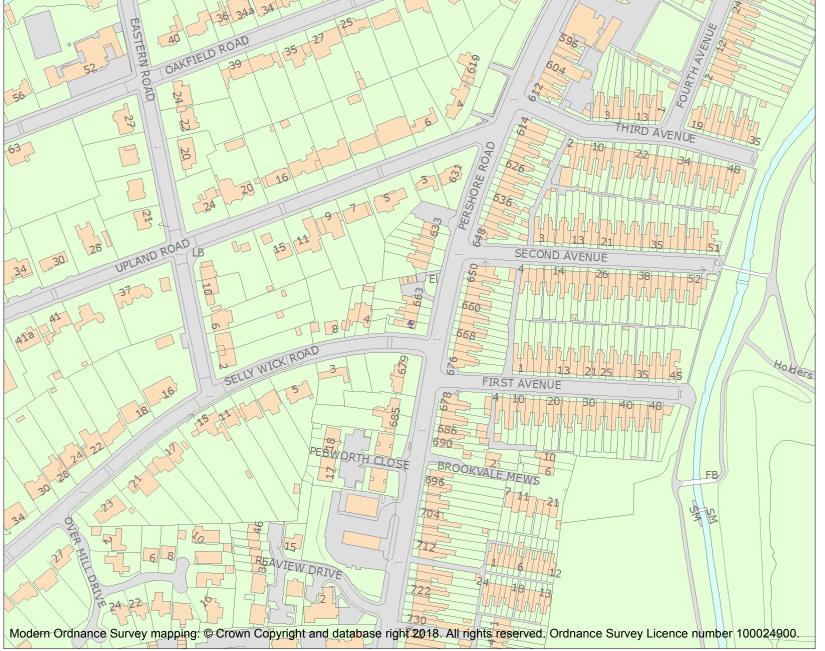

This is an A4 sized map and should be printed full size at A4 with no page scaling set.

Name: 2, SELLY WICK ROAD (See details for further address information)

Heritage Category:

Listing

1076225

List Entry No :

This map was delivered electronically and when printed may not be to scale and may be subject to distortions.

**List Entry NGR:** SP 05878 83073

**Map Scale:** 1:2500

Print Date: 6 May 2024

HistoricEngland.org.uk