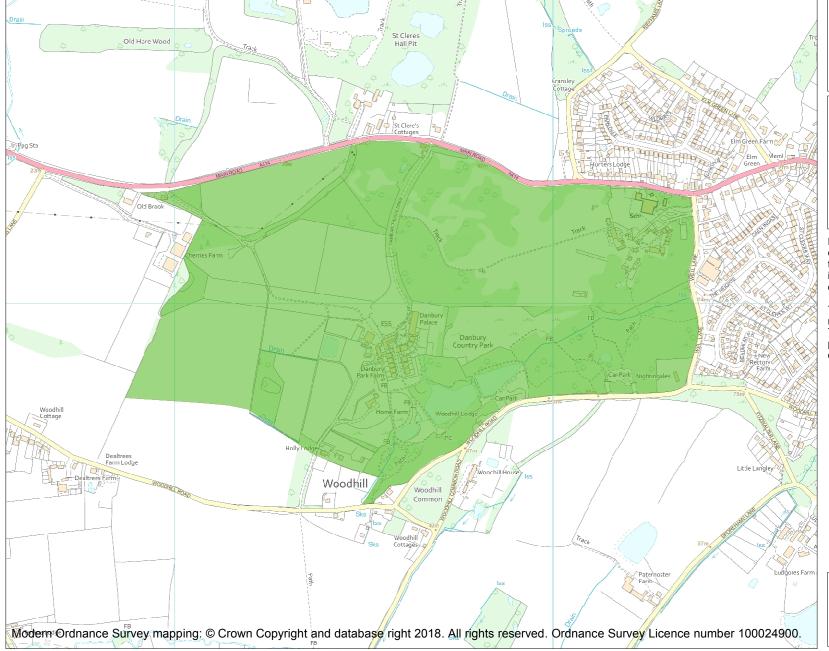

This is an A4 sized map and should be printed full size at A4 with no page scaling set.

Name: DANBURY PARK

Heritage Category:

Park and Garden

List Entry No :

1000739

County: Essex

Grade:

District: Chelmsford

Parish: Danbury, Sandon

Each official record of a registered garden or other land contains a map. The map here has been translated from the official map and that process may have introduced inaccuracies. Copies of maps that form part of the official record can be obtained from Historic England.

This map was delivered electronically and when printed may not be to scale and may be subject to distortions. The map and grid references are for identification purposes only and must be read in conjunction with other information in the record.

**List Entry NGR:** TL 76626 04984

**Map Scale:** 1:10000

Print Date: 29 April 2024

HistoricEngland.org.uk