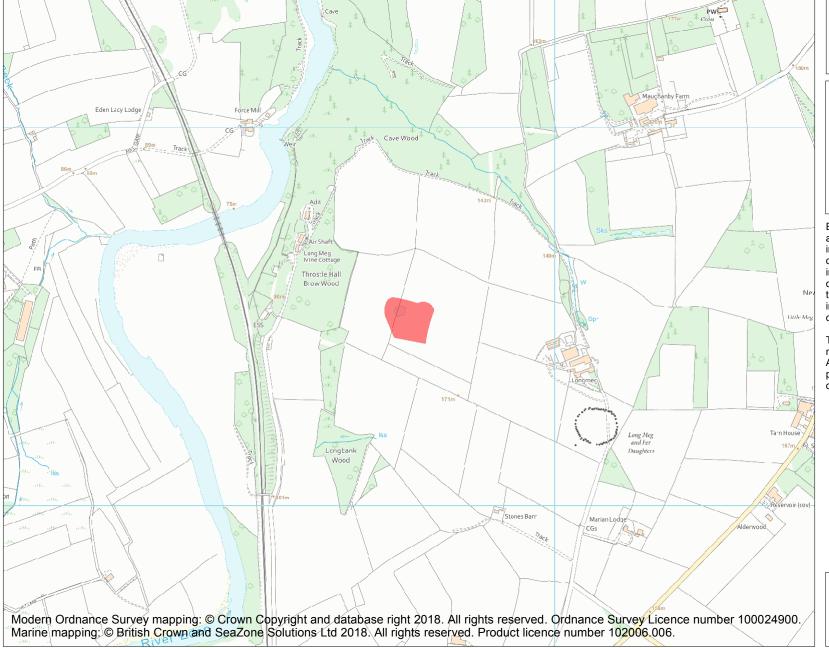

This is an A4 sized map and should be printed full size at A4 with no page scaling set.

Name: Throstle Brow prehistoric enclosure

**Heritage Category:** 

Scheduling

1007867

**List Entry No:** 

County: Cumbria

District: Eden

Parish: Hunsonby

Each official record of a scheduled monument contains a map. New entries on the schedule from 1988 onwards include a digitally created map which forms part of the official record. For entries created in the years up to and including 1987 a hand-drawn map forms part of the official record. The map here has been translated from the official map and that process may have introduced inaccuracies. Copies of maps that form part of the official record can be obtained from Historic England.

This map was delivered electronically and when printed may not be to scale and may be subject to distortions. All maps and grid references are for identification purposes only and must be read in conjunction with other information in the record.

**List Entry NGR:** NY 56615 37491

**Map Scale:** 1:10000

Print Date: 2 May 2024