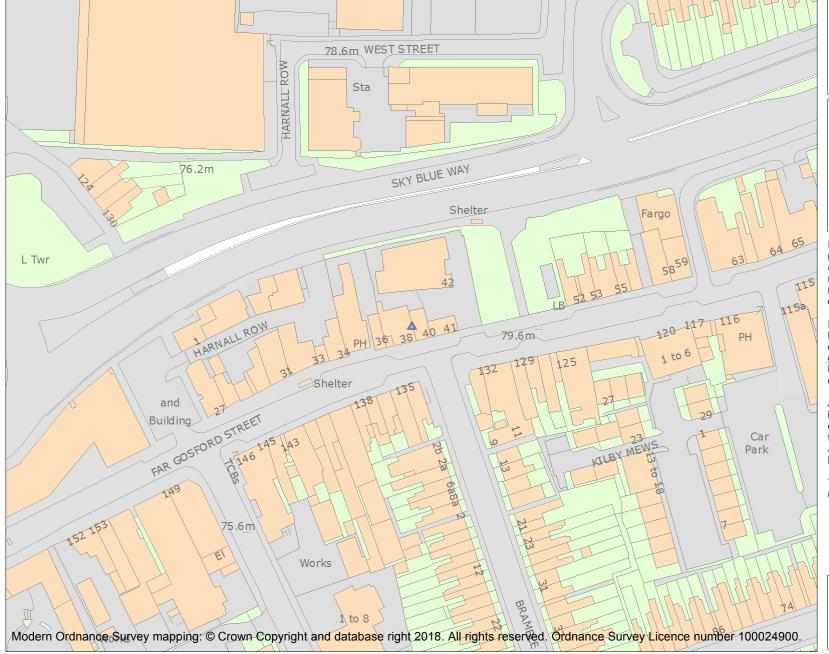

This is an A4 sized map and should be printed full size at A4 with no page scaling set.

Name: 39 AND 40 FAR GOSFORD STREET

Heritage Category:

Listing

1076644

List Entry No :

Grade:

County:

This map was delivered electronically and when printed may not be to scale and may be subject to distortions.

List Entry NGR: SP3435178983

**Map Scale:** 1:1250

Print Date: 27 April 2024

HistoricEngland.org.uk