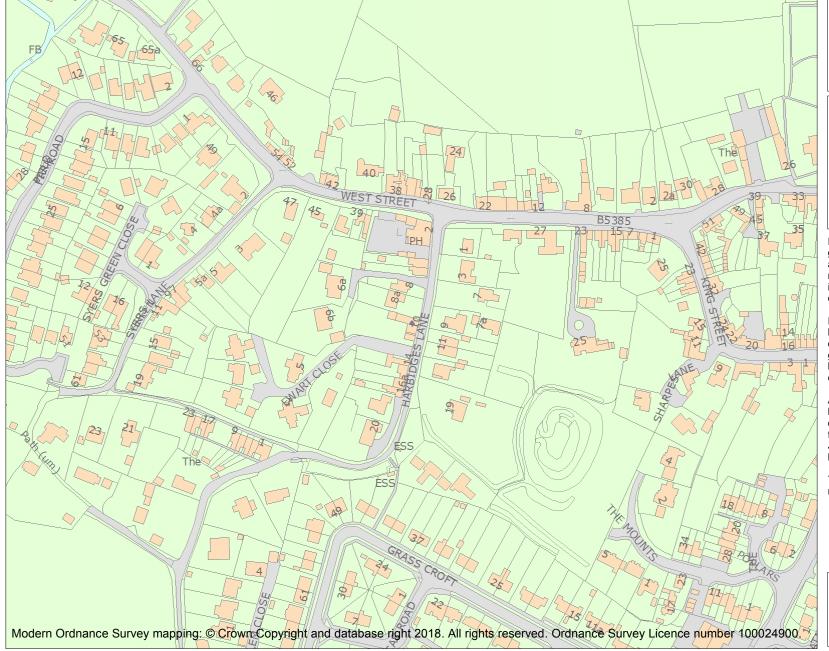

This is an A4 sized map and should be printed full size at A4 with no page scaling set.

Name: 10 AND 12 HARBIDGES LANE

Heritage Category:

Listing

**List Entry No**: 1077028

Grade:

County:

District: West Northamptonshire

This map was delivered electronically and when printed may not be to scale and may be subject to distortions.

**List Entry NGR:** SP 62450 67627

**Map Scale:** 1:2500

Print Date: 5 May 2024

HistoricEngland.org.uk