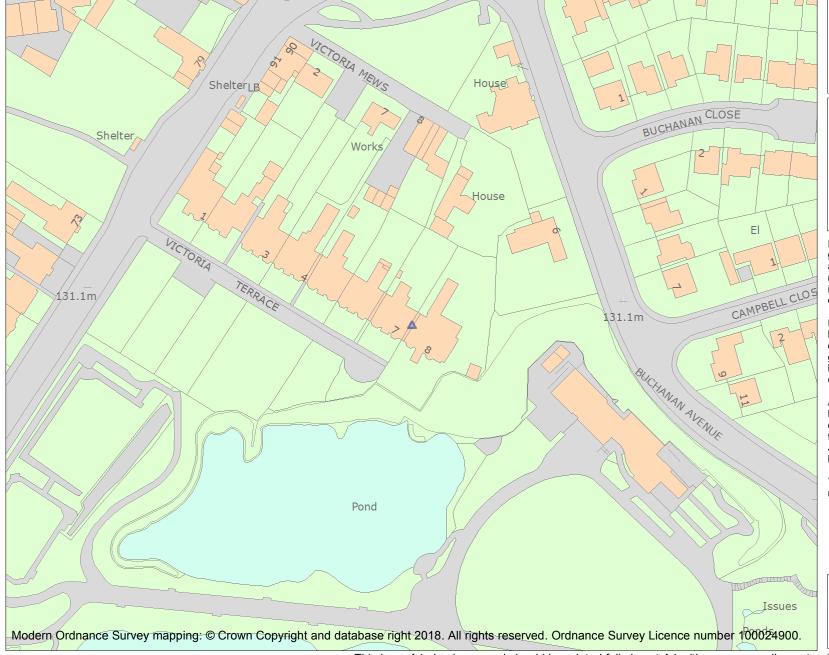

This is an A4 sized map and should be printed full size at A4 with no page scaling set.

Name: 7 AND 8, VICTORIA TERRACE

Heritage Category:

Listing

List Entry No: 1077173

Grade:

County:

District: Walsall

This map was delivered electronically and when printed may not be to scale and may be subject to distortions.

**List Entry NGR:** SP 02040 99282

**Map Scale:** 1:1250

Print Date: 4 May 2024

HistoricEngland.org.uk