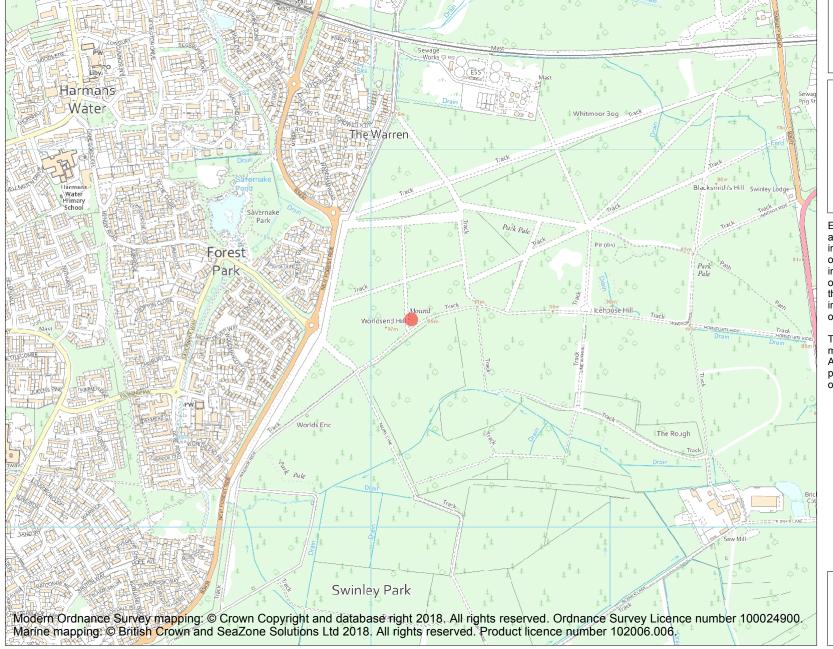

This is an A4 sized map and should be printed full size at A4 with no page scaling set.

Name: Bowl barrow in Swinley Park 390m south-east of Bracknell Bridge.

Heritage Category:

Scheduling

**List Entry No:** 

1007944

County:

District: Bracknell Forest

Parish: Winkfield

Each official record of a scheduled monument contains a map. New entries on the schedule from 1988 onwards include a digitally created map which forms part of the official record. For entries created in the years up to and including 1987 a hand-drawn map forms part of the official record. The map here has been translated from the official map and that process may have introduced inaccuracies. Copies of maps that form part of the official record can be obtained from Historic England.

This map was delivered electronically and when printed may not be to scale and may be subject to distortions. All maps and grid references are for identification purposes only and must be read in conjunction with other information in the record.

**List Entry NGR**: SU 89106 67551

**Map Scale:** 1:10000

Print Date: 29 April 2024