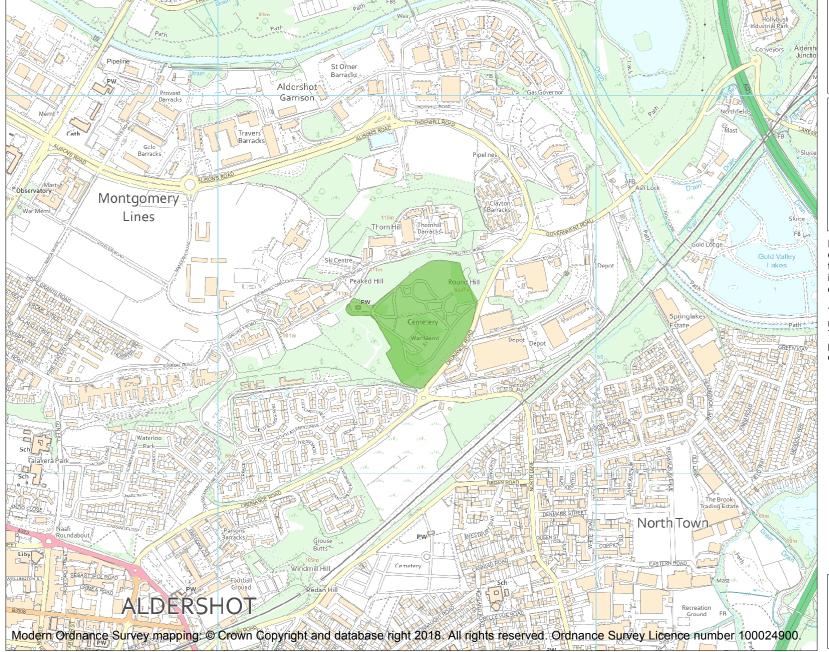

This is an A4 sized map and should be printed full size at A4 with no page scaling set.

Name: MILITARY CEMETERY, ALDERSHOT

Heritage Category:

Park and Garden

1000749

List Entry No :

Grade: II\*

County: Hampshire

**List Entry NGR:** SU 87512 51380

**Map Scale:** 1:10000

Print Date: 29 April 2024

HistoricEngland.org.uk