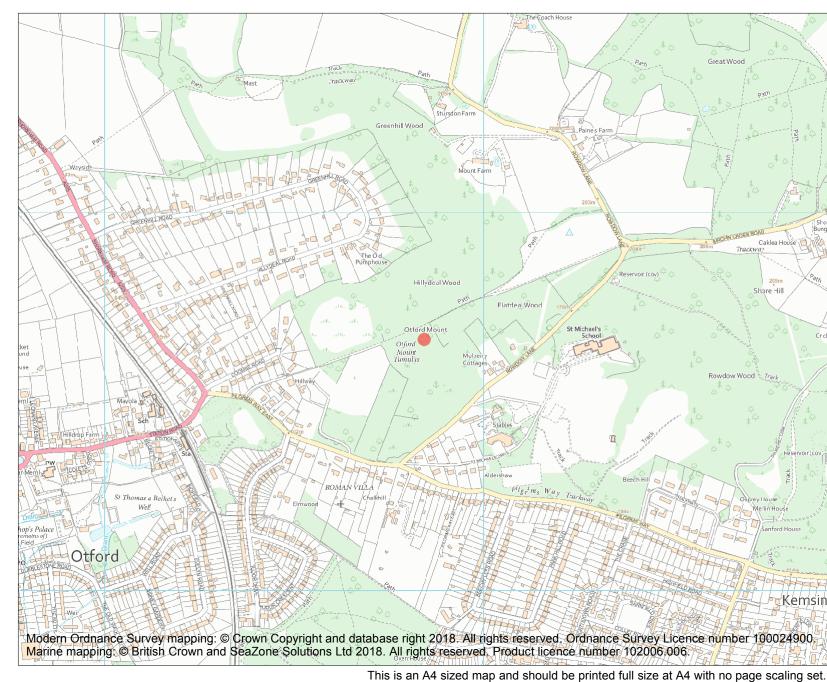

| Heritage Category: |           |            |
|--------------------|-----------|------------|
|                    | , ,       | Scheduling |
| List Entry No :    |           | 1007986    |
| County:            | Kent      |            |
| District:          | Sevenoaks |            |
| Parish:            | Otford    |            |
|                    |           |            |
|                    |           |            |

Each official record of a scheduled monument contains a map. New entries on the schedule from 1988 onwards include a digitally created map which forms part of the official record. For entries created in the years up to and including 1987 a hand-drawn map forms part of the official record. The map here has been translated from the official map and that process may have introduced inaccuracies. Copies of maps that form part of the official record can be obtained from Historic England.

This map was delivered electronically and when printed may not be to scale and may be subject to distortions. All maps and grid references are for identification purposes only and must be read in conjunction with other information in the record.

| List Entry NGR:           | TQ 53843 59666 |
|---------------------------|----------------|
| Map Scale:<br>Print Date: | 1:10000        |
| Print Date:               | 25 April 2024  |

Name: Bowl barrow at Otford Mount