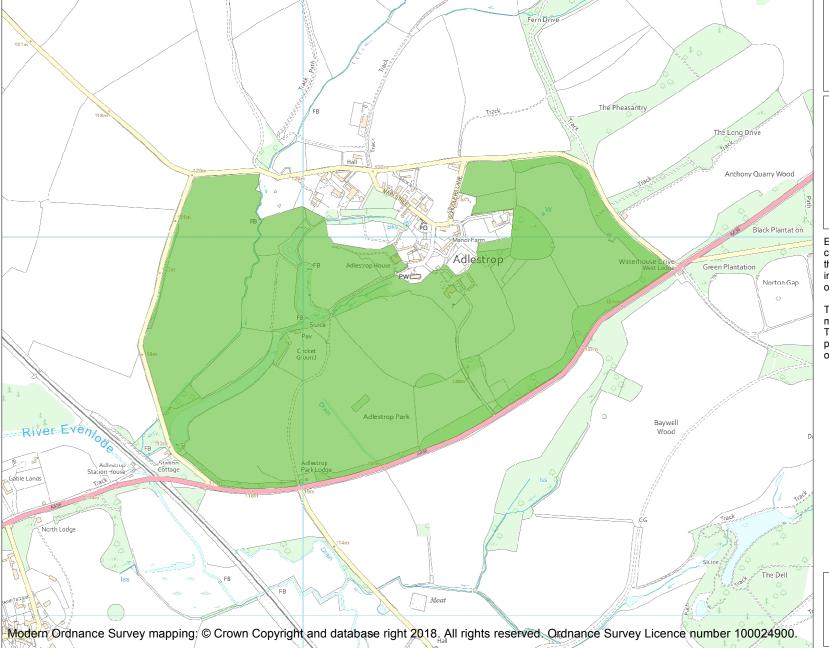

This is an A4 sized map and should be printed full size at A4 with no page scaling set.

Name: ADLESTROP PARK and HOUSE

Heritage Category:

Park and Garden

List Entry No :

1000750

||\*

Grade:

County: Gloucestershire

District: Cotswold

Parish: Adlestrop

Each official record of a registered garden or other land contains a map. The map here has been translated from the official map and that process may have introduced inaccuracies. Copies of maps that form part of the official record can be obtained from Historic England.

This map was delivered electronically and when printed may not be to scale and may be subject to distortions. The map and grid references are for identification purposes only and must be read in conjunction with other information in the record.

**List Entry NGR:** SP 24278 26653

**Map Scale:** 1:10000

Print Date: 1 May 2024

HistoricEngland.org.uk