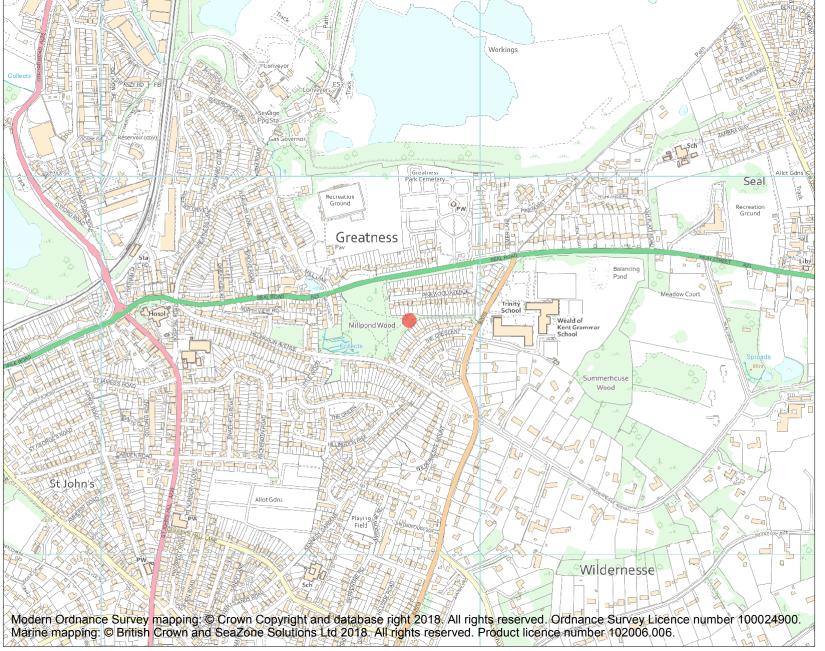

Name: Bowl barrow in Millpond Wood

This is an A4 sized map and should be printed full size at A4 with no page scaling set.

**Heritage Category:** 

Scheduling

**List Entry No:** 

1008015

County: Kent

District: Sevenoaks

Parish: Sevenoaks

Each official record of a scheduled monument contains a map. New entries on the schedule from 1988 onwards include a digitally created map which forms part of the official record. For entries created in the years up to and including 1987 a hand-drawn map forms part of the official record. The map here has been translated from the official map and that process may have introduced inaccuracies. Copies of maps that form part of the official record can be obtained from Historic England.

This map was delivered electronically and when printed may not be to scale and may be subject to distortions. All maps and grid references are for identification purposes only and must be read in conjunction with other information in the record.

**List Entry NGR:** TQ 53813 56619

Map Scale: 1:10000

28 April 2024 **Print Date:** 