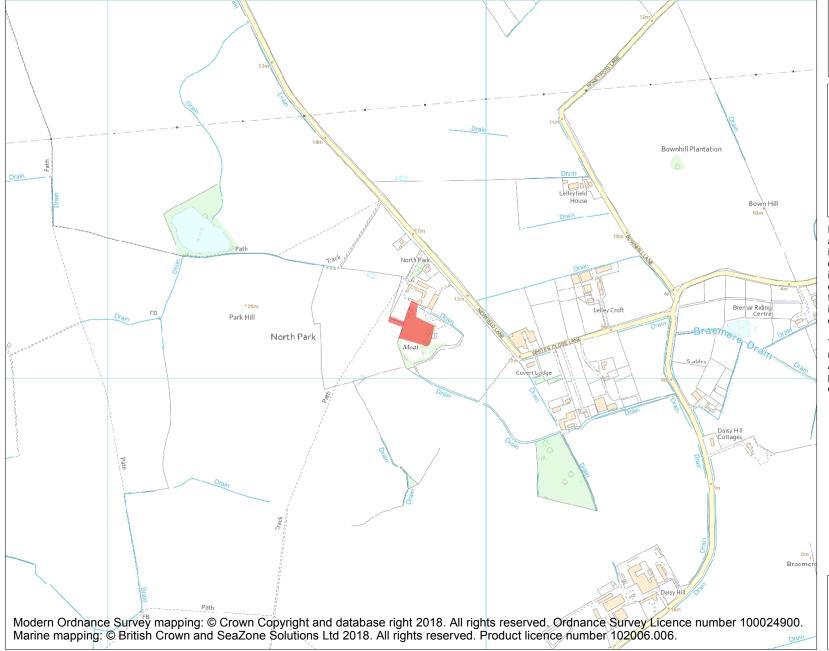

This is an A4 sized map and should be printed full size at A4 with no page scaling set.

Name: Moated site at North Park Farm

Heritage Category:

Scheduling

List Entry No :

1008047

County:

District: East Riding of Yorkshire

Parish: Burstwick

Each official record of a scheduled monument contains a map. New entries on the schedule from 1988 onwards include a digitally created map which forms part of the official record. For entries created in the years up to and including 1987 a hand-drawn map forms part of the official record. The map here has been translated from the official map and that process may have introduced inaccuracies. Copies of maps that form part of the official record can be obtained from Historic England.

This map was delivered electronically and when printed may not be to scale and may be subject to distortions. All maps and grid references are for identification purposes only and must be read in conjunction with other information in the record.

**List Entry NGR**: TA 21802 31152

**Map Scale:** 1:10000

Print Date: 2 May 2024