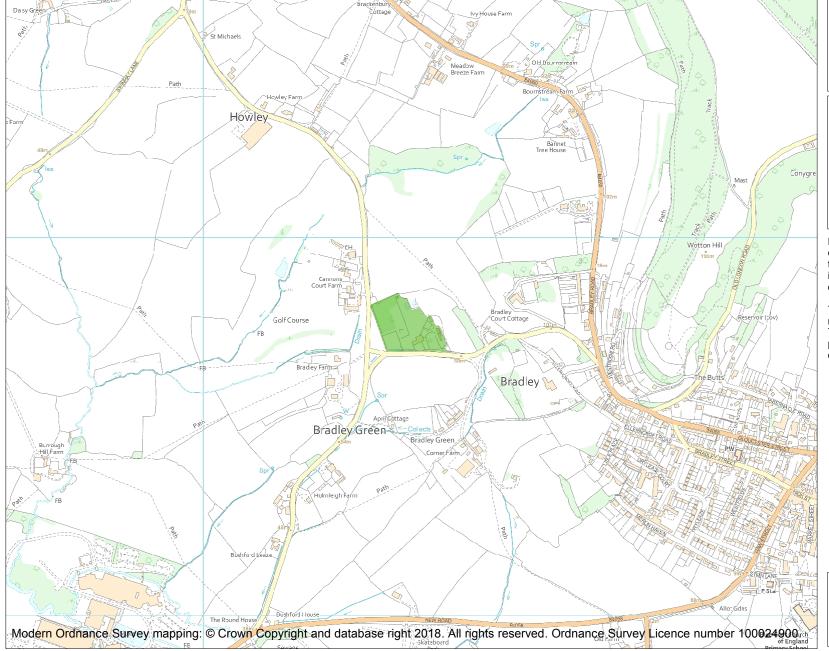

This is an A4 sized map and should be printed full size at A4 with no page scaling set.

Name: BRADLEY COURT

Heritage Category:

Park and Garden

1000756

List Entry No :

Grade:

County: Gloucestershire

District: Stroud

Parish: Wotton-under-Edge

Each official record of a registered garden or other land contains a map. The map here has been translated from the official map and that process may have introduced inaccuracies. Copies of maps that form part of the official record can be obtained from Historic England.

This map was delivered electronically and when printed may not be to scale and may be subject to distortions. The map and grid references are for identification purposes only and must be read in conjunction with other information in the record.

**List Entry NGR:** ST 74550 93755

Map Scale:

1:10000

Print Date:

28 April 2024

HistoricEngland.org.uk