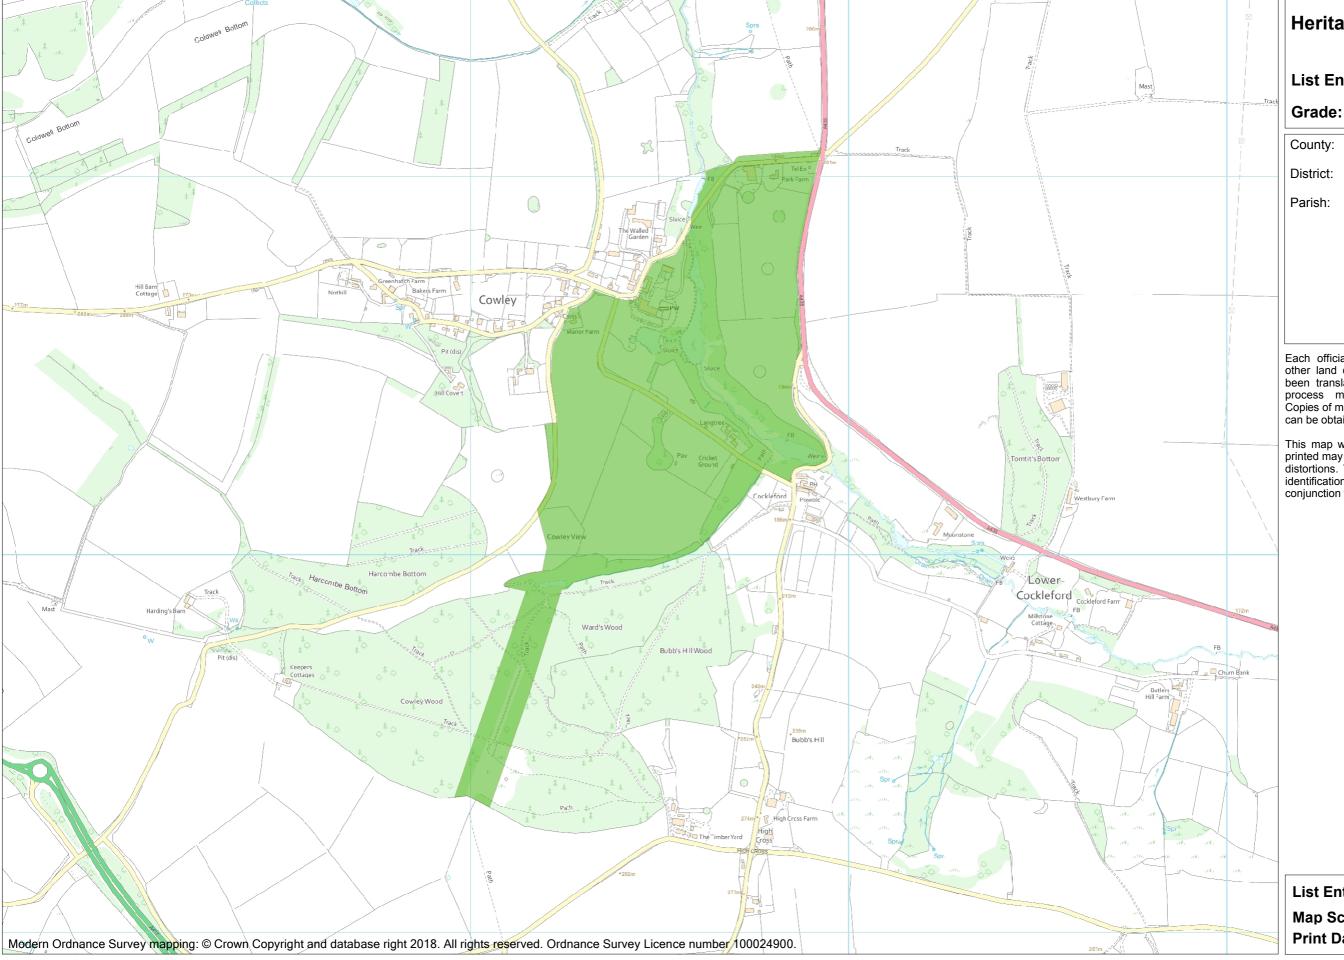

This is an A3 sized map and should be printed full size at A3 with no page scaling set

**Heritage Category:** 

Park and Garden

**List Entry No:** 1000759

County: Gloucestershire

District: Cotswold

Parish: Cowley, Elkstone, Coberley

Each official record of a registered garden or other land contains a map. The map here has been translated from the official map and that process may have introduced inaccuracies.
Copies of maps that form part of the official record can be obtained from Historic England.

This map was delivered electronically and when printed may not be to scale and may be subject to distortions. The map and grid references are for identification purposes only and must be read in conjunction with other information in the record.

**List Entry NGR:** SO 96450 14333

1:10000 Map Scale: 8 May 2024 **Print Date:** 

HistoricEngland.org.uk