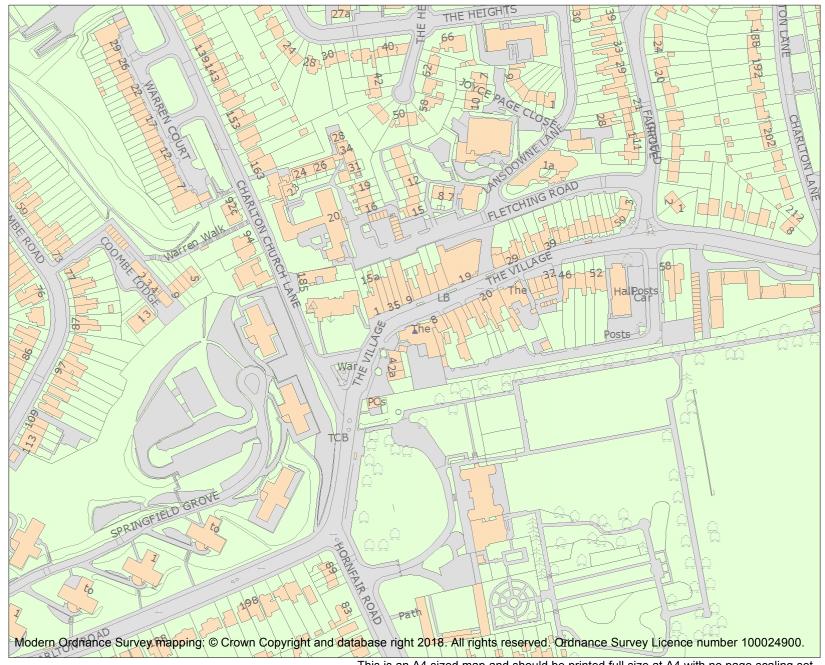

For all entries pre-dating 4 April 2011 maps and national grid references do not form part of the official record of a listed building. In such cases the map here and the national grid reference are generated from the list entry in the official record and added later to aid identification of the principal listed building or buildings.

For all list entries made on or after 4 April 2011 the map here and the national grid reference do form part of the official record. In such cases the map and the national grid reference are to aid identification of the principal listed building or buildings only and must be read in conjunction with other information in the record.

Any object or structure fixed to the principal building or buildings and any object or structure within the curtilage of the building, which, although not fixed to the building, forms part of the land and has done so since before 1st July, 1948 is by law to be treated as part of the listed building.

This map was delivered electronically and when printed may not be to scale and may be subject to distortions.

| List Entry N | NGR: TQ4151177820 |
|--------------|-------------------|
| Map Scale:   | 1:2500            |
| Print Date:  | 24 April 2024     |

HistoricEngland.org.uk

Name: BUGLE HORN INN