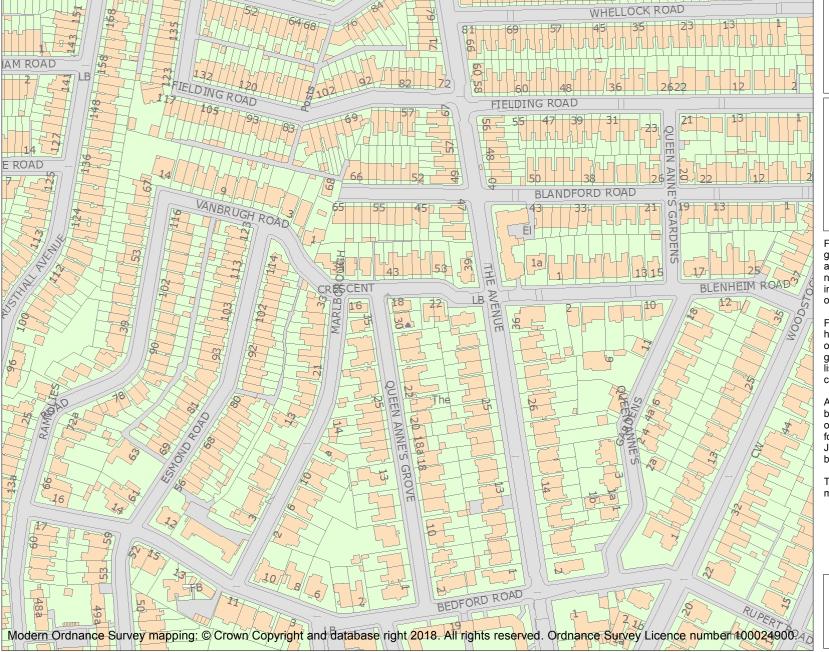

This is an A4 sized map and should be printed full size at A4 with no page scaling set.

Name: 30, QUEEN ANNE'S GROVE

Heritage Category:

Listing

1079375

Ш

List Entry No :

Grade:

County: Greater London Authority

District: Ealing

Parish: Non Civil Parish

For all entries pre-dating 4 April 2011 maps and national grid references do not form part of the official record of a listed building. In such cases the map here and the national grid reference are generated from the list entry in the official record and added later to aid identification of the principal listed building or buildings.

For all list entries made on or after 4 April 2011 the map here and the national grid reference do form part of the official record. In such cases the map and the national grid reference are to aid identification of the principal listed building or buildings only and must be read in conjunction with other information in the record.

This map was delivered electronically and when printed may not be to scale and may be subject to distortions.

**List Entry NGR:** TQ 21069 79232

**Map Scale:** 1:2500

Print Date: 25 April 2024

HistoricEngland.org.uk