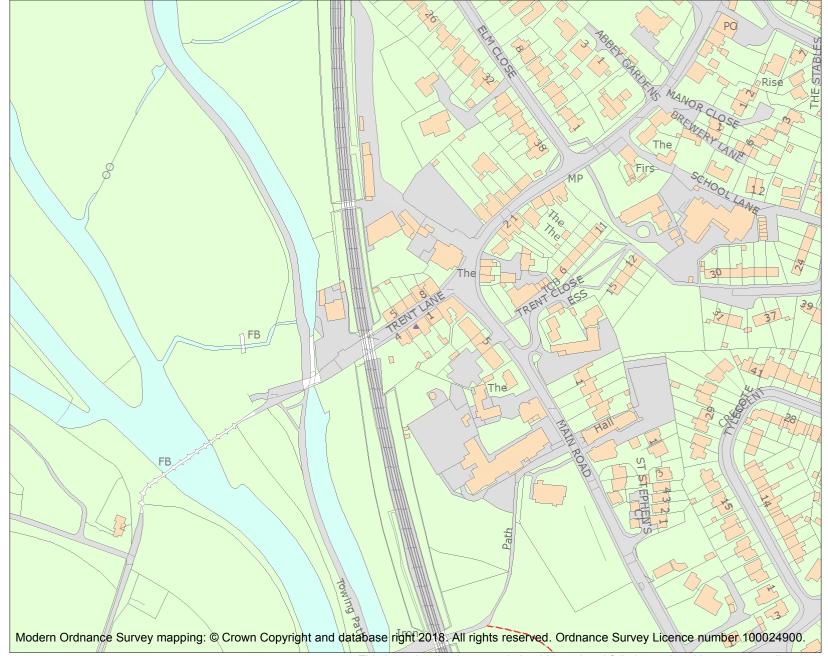

This is an A4 sized map and should be printed full size at A4 with no page scaling set.

Name: 1-4, TRENT LANE

Heritage Category:

Listing

1079631

List Entry No :

Grade:

County: Staffordshire

This map was delivered electronically and when printed may not be to scale and may be subject to distortions.

**List Entry NGR:** SJ 99670 22653

**Map Scale:** 1:2500

Print Date: 20 May 2024

HistoricEngland.org.uk