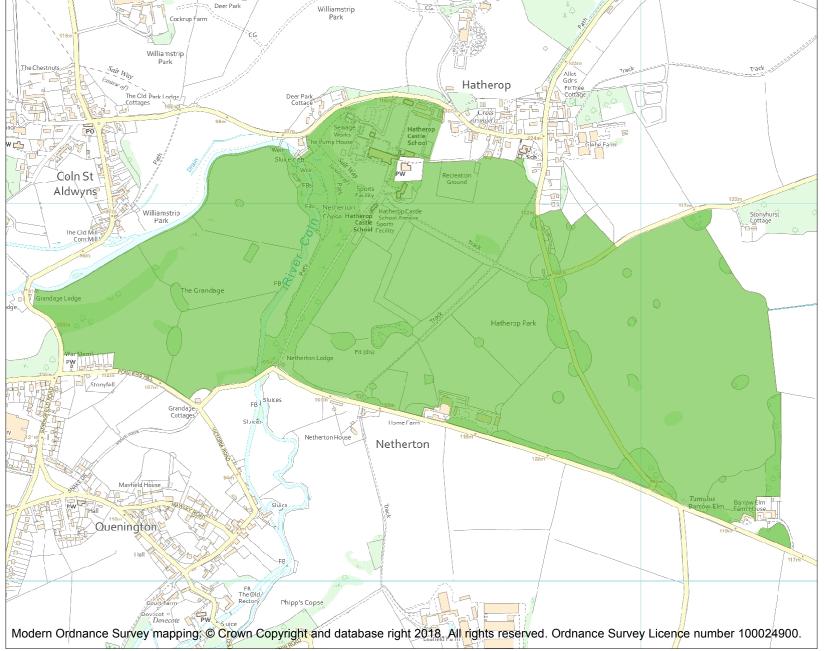

This is an A4 sized map and should be printed full size at A4 with no page scaling set.

Name: HATHEROP CASTLE

Heritage Category:

Park and Garden

1000767

List Entry No :

Grade:

County: Gloucestershire

District: Cotswold

Parish: Hatherop, Quenington

Each official record of a registered garden or other land contains a map. The map here has been translated from the official map and that process may have introduced inaccuracies. Copies of maps that form part of the official record can be obtained from Historic England.

This map was delivered electronically and when printed may not be to scale and may be subject to distortions. The map and grid references are for identification purposes only and must be read in conjunction with other information in the record.

List Entry NGR: SP1622704589

**Map Scale:** 1:10000

Print Date: 5 May 2024

HistoricEngland.org.uk