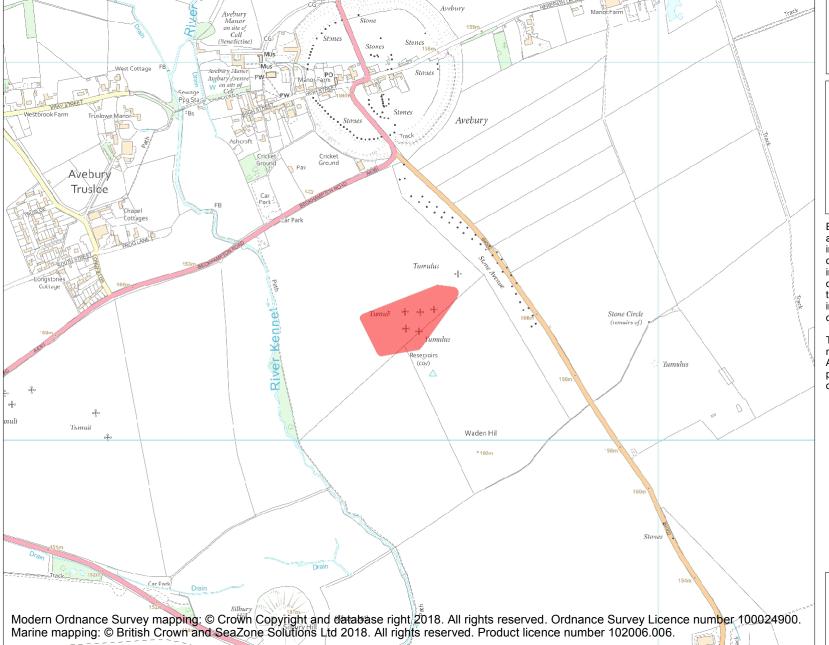

This is an A4 sized map and should be printed full size at A4 with no page scaling set.

Name: Round barrow cemetery 400m south of Avebury henge monument on Waden Hill

Heritage Category:

Scheduling

**List Entry No**: 1008216

**List Entry NGR:** SU 10342 69309

**Map Scale:** 1:10000

Print Date: 4 May 2024