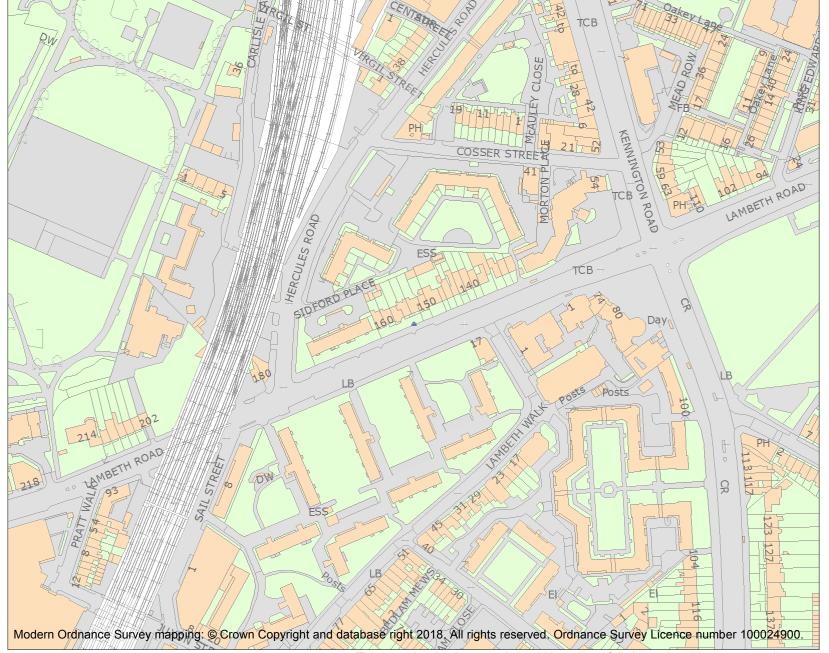

This is an A4 sized map and should be printed full size at A4 with no page scaling set.

Name: GARDEN WALLS AND PIERS TO FRONT OF NUMBERS 148-160 (EVEN)

Heritage Category:

Listing

List Entry No: 1080378

Grade:

County: Greater London Authority

District: Lambeth

Parish: Non Civil Parish

For all entries pre-dating 4 April 2011 maps and national grid references do not form part of the official record of a listed building. In such cases the map here and the national grid reference are generated from the list entry in the official record and added later to aid identification of the principal listed building or buildings.

For all list entries made on or after 4 April 2011 the map here and the national grid reference do form part of the official record. In such cases the map and the national grid reference are to aid identification of the principal listed building or buildings only and must be read in conjunction with other information in the record.

This map was delivered electronically and when printed may not be to scale and may be subject to distortions.

**List Entry NGR:** TQ 31030 79142

**Map Scale:** 1:2500

Print Date: 6 May 2024

HistoricEngland.org.uk