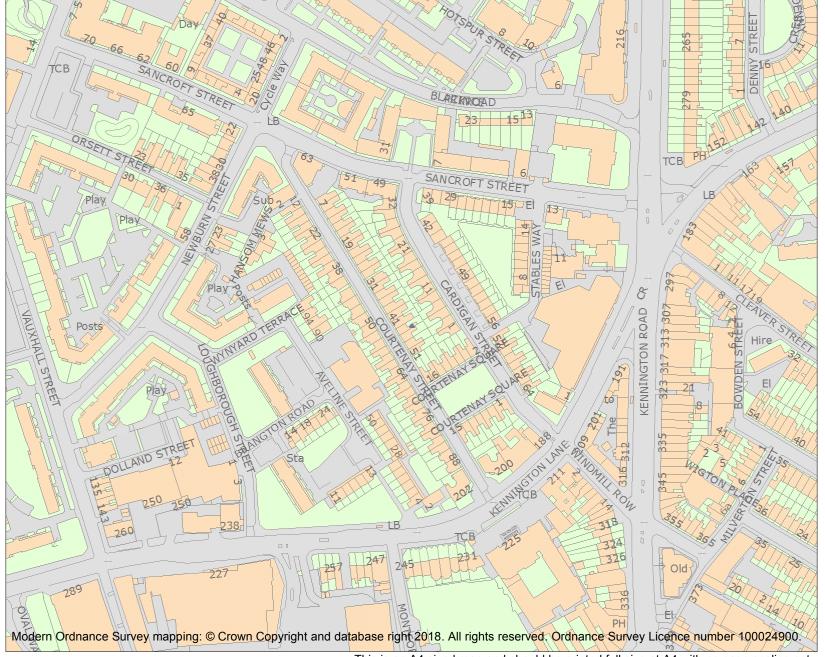

This is an A4 sized map and should be printed full size at A4 with no page scaling set.

Name: 45-51, COURTENAY STREET SE11

Heritage Category:

Listing

List Entry No: 1080448

Grade:

County: Greater London Authority

This map was delivered electronically and when printed may not be to scale and may be subject to distortions.

**List Entry NGR:** TQ 31074 78271

**Map Scale:** 1:2500

Print Date: 28 April 2024

HistoricEngland.org.uk