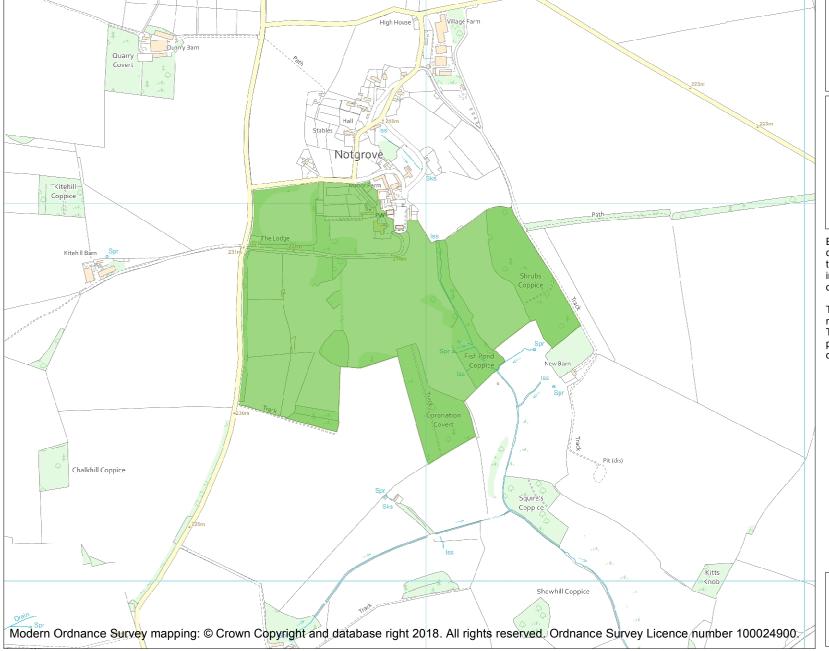

This is an A4 sized map and should be printed full size at A4 with no page scaling set.

Heritage Category:

Park and Garden

1000775

List Entry No :

Grade:

County: Gloucestershire

District: Cotswold

Parish: Notgrove

Each official record of a registered garden or other land contains a map. The map here has been translated from the official map and that process may have introduced inaccuracies. Copies of maps that form part of the official record can be obtained from Historic England.

This map was delivered electronically and when printed may not be to scale and may be subject to distortions. The map and grid references are for identification purposes only and must be read in conjunction with other information in the record.

List Entry NGR: SP1063119806

**Map Scale:** 1:10000

Print Date: 2 May 2024

HistoricEngland.org.uk

Name: NOTGROVE MANOR