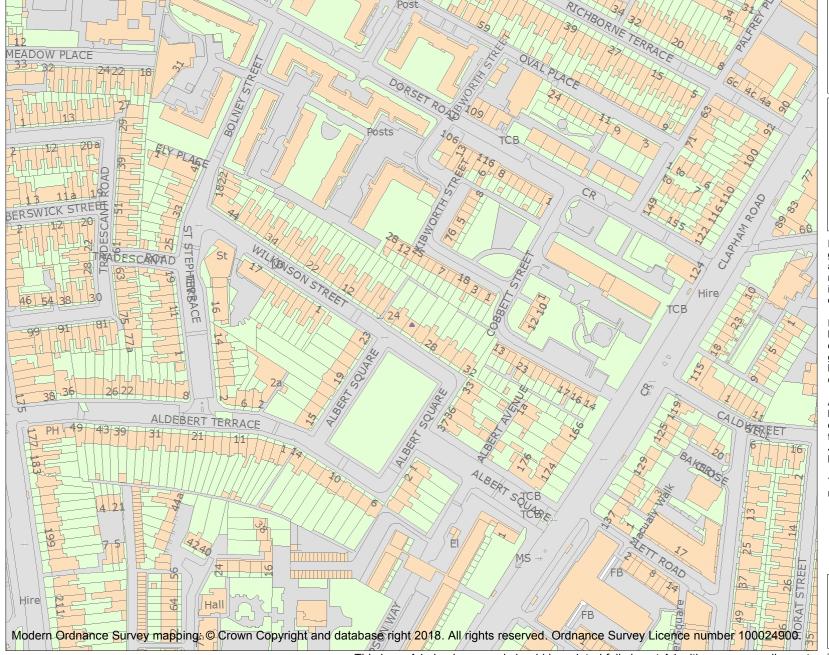

This is an A4 sized map and should be printed full size at A4 with no page scaling set.

Name: 24-32, ALBERT SQUARE SW8

Heritage Category:

Listing

List Entry No: 1080568

Grade:

County: Greater London Authority

This map was delivered electronically and when printed may not be to scale and may be subject to distortions.

**List Entry NGR:** TQ 30695 77096

**Map Scale:** 1:2500

Print Date: 21 May 2024

HistoricEngland.org.uk