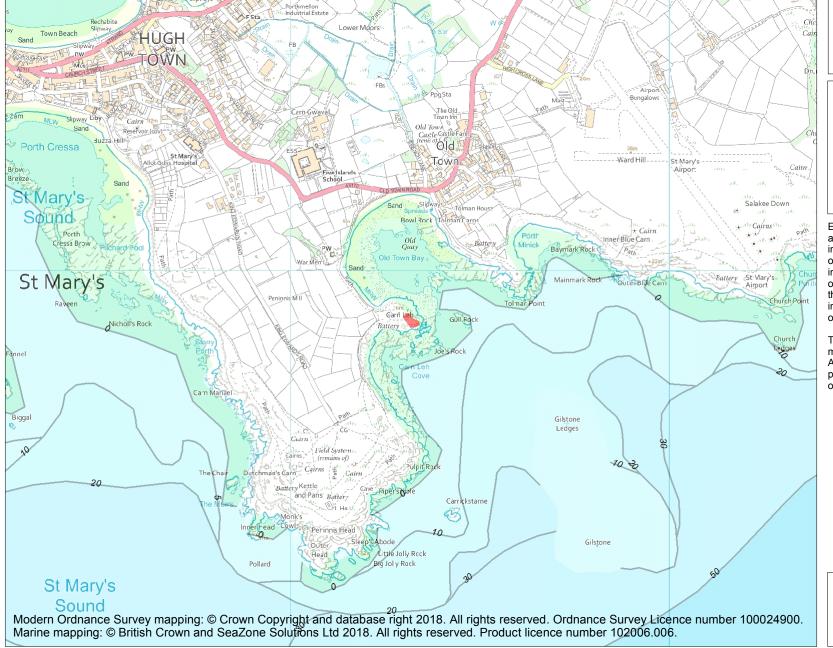

This is an A4 sized map and should be printed full size at A4 with no page scaling set.

Name: Civil War battery at Carn Leh, St Mary's

Heritage Category:

Scheduling

1008330

List Entry No :

County:

District: Isles of Scilly

Parish: St. Mary's

Each official record of a scheduled monument contains a map. New entries on the schedule from 1988 onwards include a digitally created map which forms part of the official record. For entries created in the years up to and including 1987 a hand-drawn map forms part of the official record. The map here has been translated from the official map and that process may have introduced inaccuracies. Copies of maps that form part of the official record can be obtained from Historic England.

**List Entry NGR:** SV 91318 09865

**Map Scale:** 1:10000

Print Date: 25 April 2024