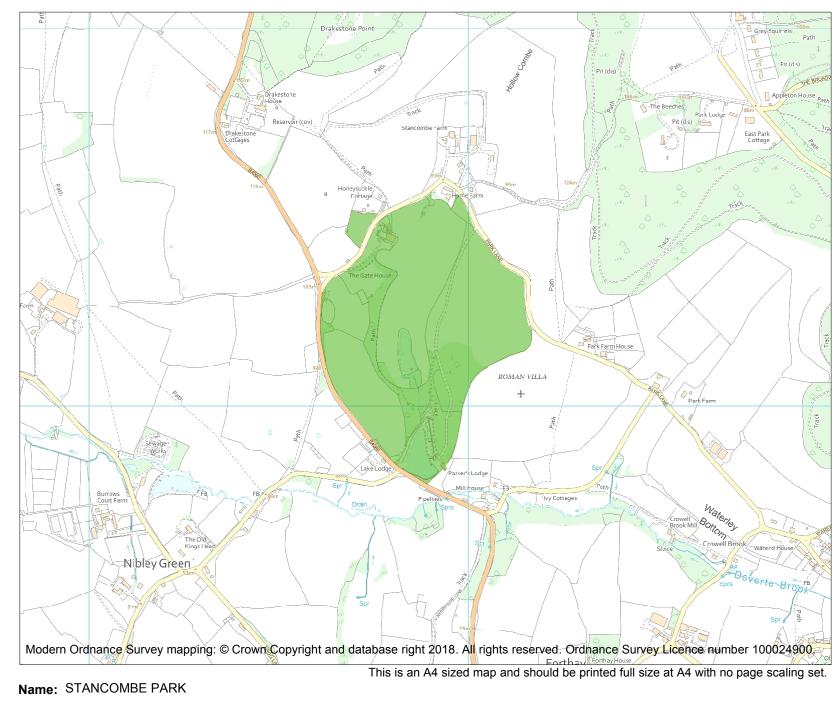

Each official record of a registered garden or other land contains a map. The map here has been translated from the official map and that process may have introduced inaccuracies. Copies of maps that form part of the official record can be obtained from Historic England.

This map was delivered electronically and when printed may not be to scale and may be subject to distortions. The map and grid references are for identification purposes only and must be read in conjunction with other information in the record.

| List Entry NGR: | ST7370697478 |
|-----------------|--------------|
| Map Scale:      | 1:10000      |
| Print Date:     | 2 May 2024   |

HistoricEngland.org.uk