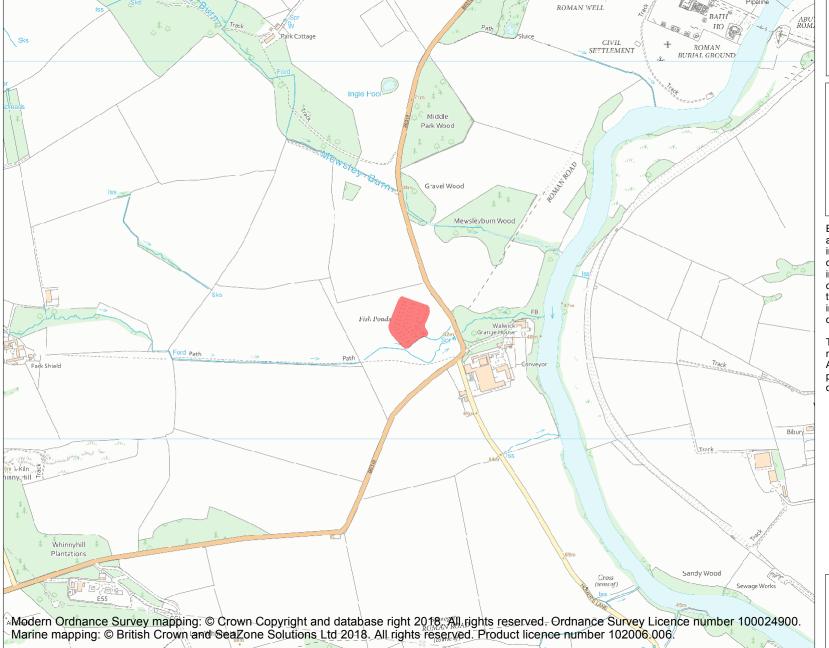

This is an A4 sized map and should be printed full size at A4 with no page scaling set.

Name: Fishponds, 250m north west of Walwick Grange Farm

Heritage Category:

Scheduling

**List Entry No:** 

1008427

County:

**List Entry NGR:** NY 90435 69308

**Map Scale:** 1:10000

Print Date: 9 May 2024