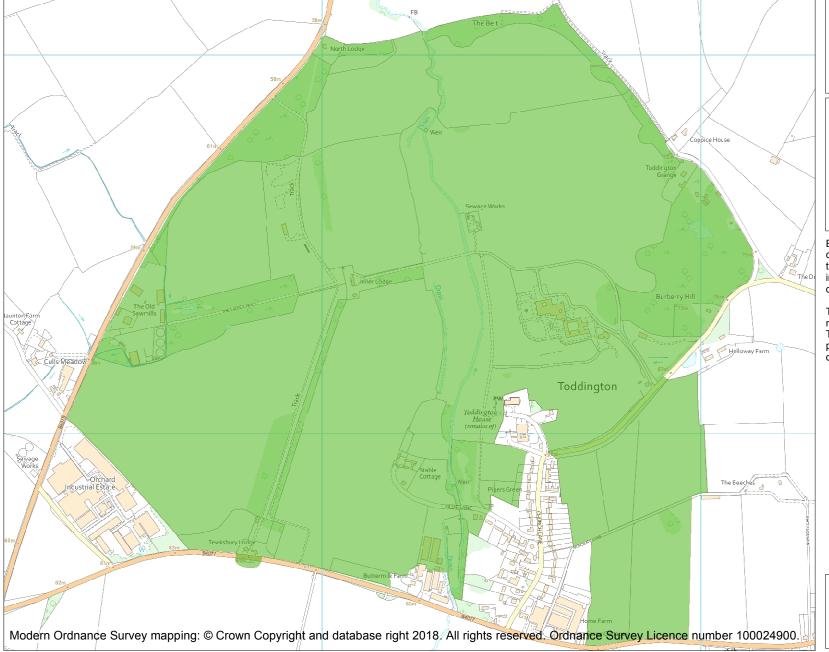

This is an A4 sized map and should be printed full size at A4 with no page scaling set.

Name: TODDINGTON MANOR

Heritage Category:

Park and Garden

1000785

List Entry No :

Grade:

County: Gloucestershire

District: Tewkesbury

Parish: Toddington

Each official record of a registered garden or other land contains a map. The map here has been translated from the official map and that process may have introduced inaccuracies. Copies of maps that form part of the official record can be obtained from Historic England.

This map was delivered electronically and when printed may not be to scale and may be subject to distortions. The map and grid references are for identification purposes only and must be read in conjunction with other information in the record.

**List Entry NGR:** SP 03231 33347

**Map Scale:** 1:10000

Print Date: 19 April 2024

HistoricEngland.org.uk