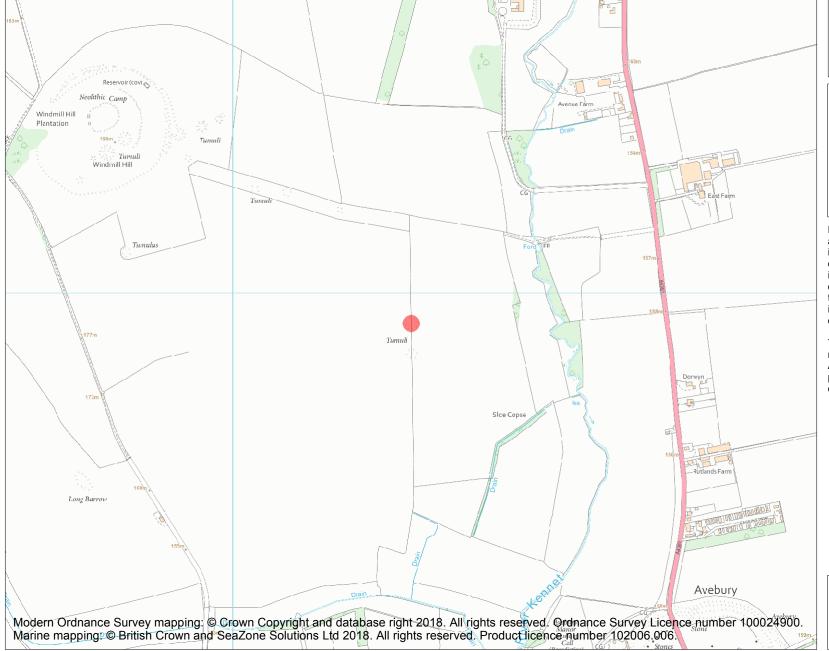

This is an A4 sized map and should be printed full size at A4 with no page scaling set.

Name: Bowl barrow 700m south-east of Windmill Hill

Heritage Category:

Scheduling

List Entry No:

1008458

County:

District: Wiltshire

**List Entry NGR:** SU 09472 70920

**Map Scale:** 1:10000

Print Date: 25 April 2024