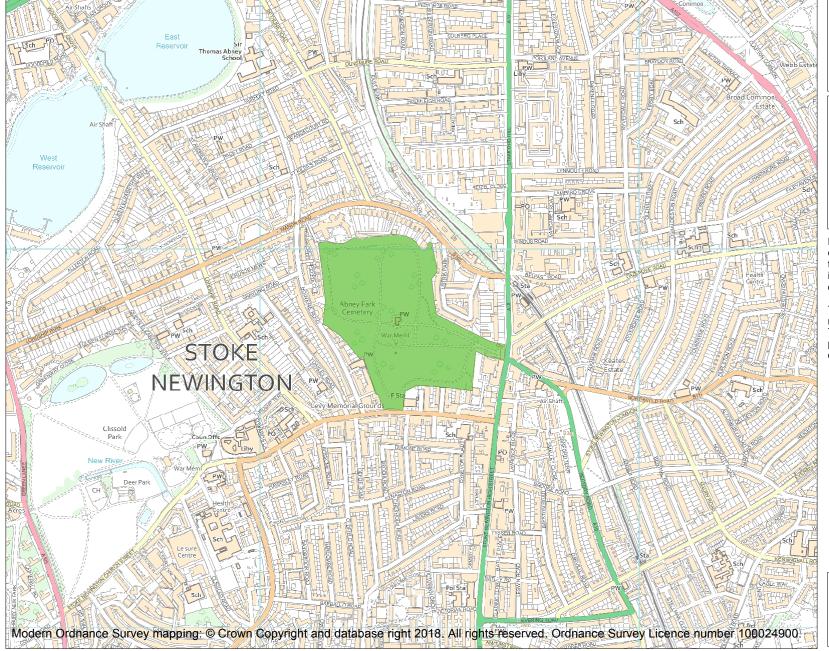

This is an A4 sized map and should be printed full size at A4 with no page scaling set.

Name: ABNEY PARK CEMETERY

Heritage Category:

Park and Garden

1000789

List Entry No :

Grade:

County: Greater London Authority

District: Hackney

Parish: Non Civil Parish

Each official record of a registered garden or other land contains a map. The map here has been translated from the official map and that process may have introduced inaccuracies. Copies of maps that form part of the official record can be obtained from Historic England.

This map was delivered electronically and when printed may not be to scale and may be subject to distortions. The map and grid references are for identification purposes only and must be read in conjunction with other information in the record.

**List Entry NGR:** TQ 33400 86830

**Map Scale:** 1:10000

Print Date: 19 April 2024

HistoricEngland.org.uk